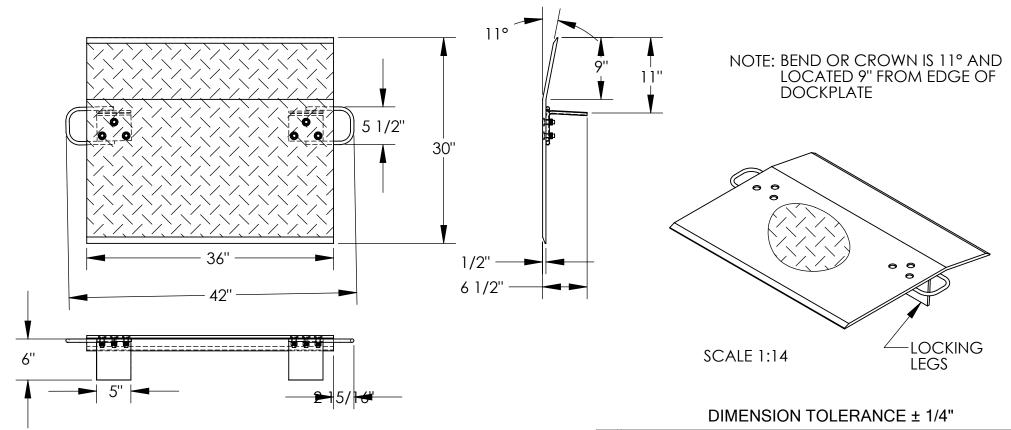

## STANDARD FEATURES

MODEL NUMBER IS EH-3630 CAPACITY IS 5.100 LBS. **OVERALL WIDTH IS 42" DECK WIDTH IS 36" OVERALL LENGTH IS 30" OVERALL HEIGHT IS 6 1/2"** THICKNESS IS 1/2" HANDLES ARE 5 1/2" x 2 15/16" LOCKING LEGS ARE 5" x 6"