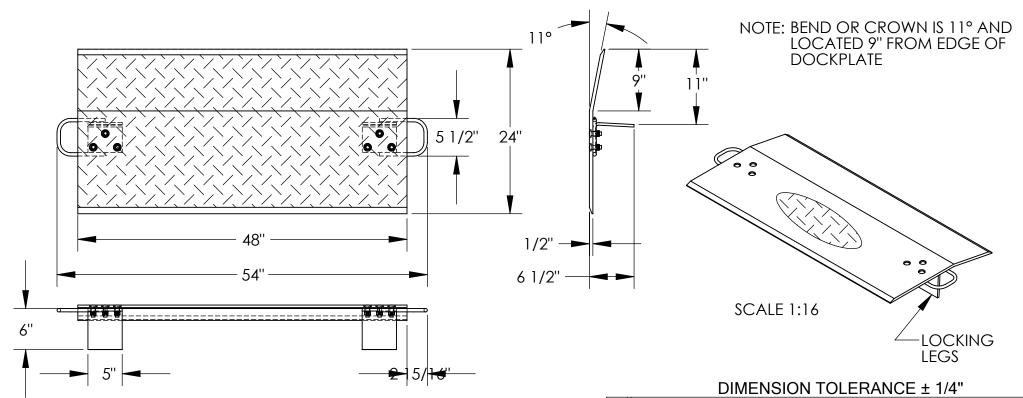

## ALUMINUM TRUCK DOCKPLATE - EH-4824

APPROX WEIGHT: 67.51 lbs.

OES NOT INCLUDE WEIGHT OF POWER OR PACKAGING!!!

\*\*\* ANY ADDITIONS, DELETIONS, OR OMISSIONS MUST BE CORRECTED ON THIS DRAWING AS THIS DRAWING WILL BE CONSIDERED ALL INCLUSIVE \*\*\*
ALL GRAPHICS PROVIDED ARE FOR REFERENCE ONLY. IF CERTAIN DIMENSIONS ARE CRITICAL PLEASE VERIFY THOSE DIMENSIONS WITH YOUR SALESPERSON

## STANDARD FEATURES

MODEL NUMBER IS EH-4824 CAPACITY IS 8,200 LBS. OVERALL WIDTH IS 54" DECK WIDTH IS 48" OVERALL LENGTH IS 24" OVERALL HEIGHT IS 6 1/2" THICKNESS IS 1/2" HANDLES ARE 5 1/2" x 2 15/16" LOCKING LEGS ARE 5" x 6"