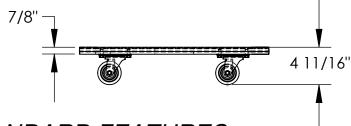

## STANDARD FEATURES

MODEL NUMBER IS: FWD-1824-3R WEIGHT IS: 16 LBS.

CAPACITY IS: 800 LBS. OVERALL WIDTH IS: 17 7/8"

OVERALL LENGTH IS: 23 3/4" OVERALL HEIGHT IS: 4 11/16"

FEATURES A RUBBER PADDED SURFACE