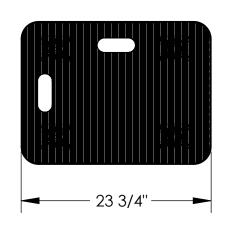

## STANDARD FEATURES

MODEL NUMBER IS: FWD-1824-3R WEIGHT IS: 16 LBS.

CAPACITY IS: 800 LBS. OVERALL WIDTH IS: 17 7/8"

OVERALL LENGTH IS: 23 3/4" OVERALL HEIGHT IS: 4 11/16"

FEATURES A RUBBER PADDED SURFACE

TWO HAND HOLES FOR CARRYING DOLLY

PVC EDGE STRIP PROTECTS WALLS FROM SCRAPES

NON-MARRING, OIL RESISTANT SWIVEL WHEELS