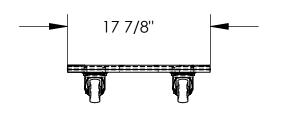

## STANDARD FEATURES

MODEL NUMBER IS: FWD-1824-3R WEIGHT IS: 16 LBS.

CAPACITY IS: 800 LBS. OVERALL WIDTH IS: 17 7/8"

OVERALL LENGTH IS: 23 3/4" OVERALL HEIGHT IS: 4 11/16"

FEATURES A RUBBER PADDED SURFACE