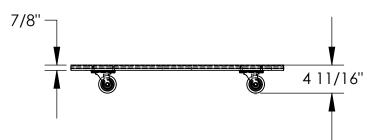

## STANDARD FEATURES

MODEL NUMBER IS: FWD-2436-3R

WEIGHT IS: 21 LBS. CAPACITY IS: 600 LBS. OVERALL WIDTH IS: 23 5/8"

OVERALL WIDTH 15: 23 5/6 OVERALL LENGTH IS: 35 1/2" OVERALL HEIGHT IS: 4 11/16"

FEATURES A RUBBER PADDED SURFACE