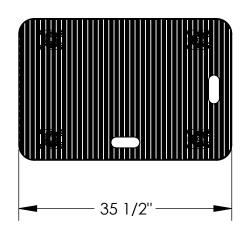

## STANDARD FEATURES

MODEL NUMBER IS: FWD-2436-3R

WEIGHT IS: 21 LBS. CAPACITY IS: 600 LBS. OVERALL WIDTH IS: 23 5/8"

OVERALL WIDTH 15: 23 5/6 OVERALL LENGTH IS: 35 1/2" OVERALL HEIGHT IS: 4 11/16"

FEATURES A RUBBER PADDED SURFACE

TWO HAND HOLES FOR CARRYING DOLLY PVC EDGE STRIP PROTECTS WALLS FROM SCRAPES

NON-MARRING, OIL RESISTANT SWIVEL WHEELS