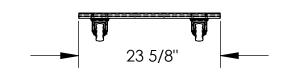

## STANDARD FEATURES

MODEL NUMBER IS: FWD-2436-3R

WEIGHT IS: 21 LBS. CAPACITY IS: 600 LBS. OVERALL WIDTH IS: 23 5/8"

OVERALL WIDTH 15: 23 5/6 OVERALL LENGTH IS: 35 1/2" OVERALL HEIGHT IS: 4 11/16"

FEATURES A RUBBER PADDED SURFACE