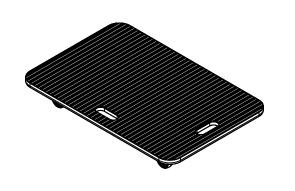

## STANDARD FEATURES

MODEL NUMBER IS: FWD-2436-3R

WEIGHT IS: 21 LBS. CAPACITY IS: 600 LBS. OVERALL WIDTH IS: 23 5/8"

OVERALL WIDTH 15: 23 5/6 OVERALL LENGTH IS: 35 1/2" OVERALL HEIGHT IS: 4 11/16"

FEATURES A RUBBER PADDED SURFACE

TWO HAND HOLES FOR CARRYING DOLLY PVC EDGE STRIP PROTECTS WALLS FROM SCRAPES

NON-MARRING, OIL RESISTANT SWIVEL WHEELS