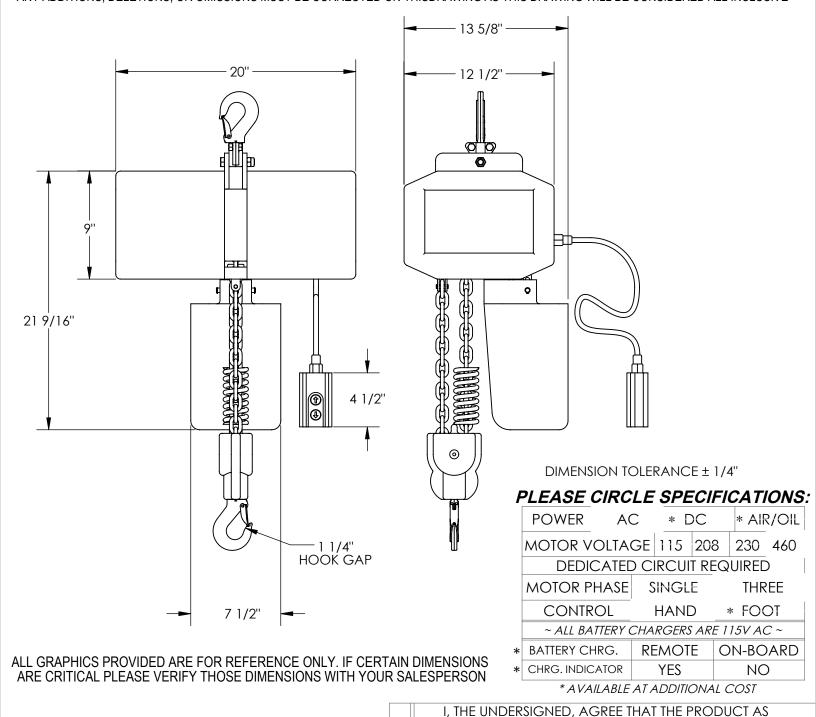

## ECONOMY CHAIN HOIST WITH CHAIN CONTAINER - H-4000-3

APPROX WEIGHT: 93.69 lbs.

DOES NOT INCLUDE WEIGHT OF POWER OR PACKAGING!!!

\*\*\*ANY ADDITIONS, DELETIONS, OR OMISSIONS MUST BE CORRECTED ON THISDRAWING AS THIS DRAWING WILL BE CONSIDERED ALL INCLUSIVE\*\*

## STANDARD FEATURES

MODEL NUMBER IS H-4000-3 CAPACITY IS 4,000 LBS OVERALL WIDTH IS 13 5/8" OVERALL LENGTH IS 20" OVERALL HEIGHT IS 21 9/16" HEAD ROOM IS 21 7/16" FEET PER MINUTE IS 16' CHAIN LIFT LENGTH IS 15' REMOTE CORD LENGTH IS 15'