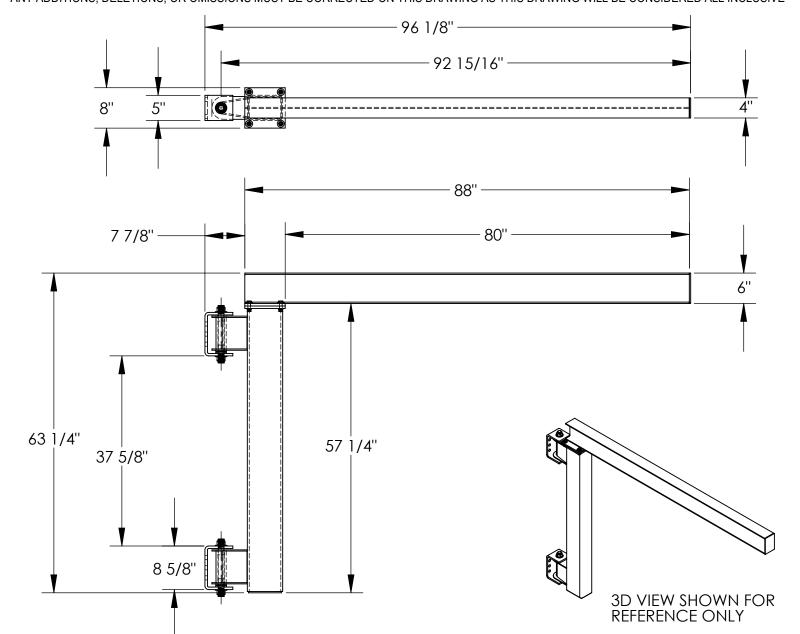

## WALL JIB (LOW CEILING) - JIB-LC-10

APPROX WEIGHT: 295.95 lbs.

DOES NOT INCLUDE WEIGHT OF POWER OR PACKAGING!!!

\*\*\*ANY ADDITIONS, DELETIONS, OR OMISSIONS MUST BE CORRECTED ON THIS DRAWING AS THIS DRAWING WILL BE CONSIDERED ALL INCLUSIVE\*\*\*

## STANDARD FEATURES

MODEL NUMBER IS JIB-LC-10
CAPACITY IS 1,000 LBS.
OVERALL WIDTH IS 8"
OVERALL JIB LENGTH IS 96 1/8"
OVERALL I-BEAM LENGTH IS 88"
USABLE I-BEAM LENGTH IS 80"
OVERALL HEIGHT IS 63 1/4"
UNDER I-BEAM HEIGHT IS 57 1/4"
I-BEAM SIZE: 6" HEIGHT X 4" FLANGE WIDTH 180° I-BEAM ROTATION
TOUGH BAKED IN POWDERCOAT BLUE FINISH