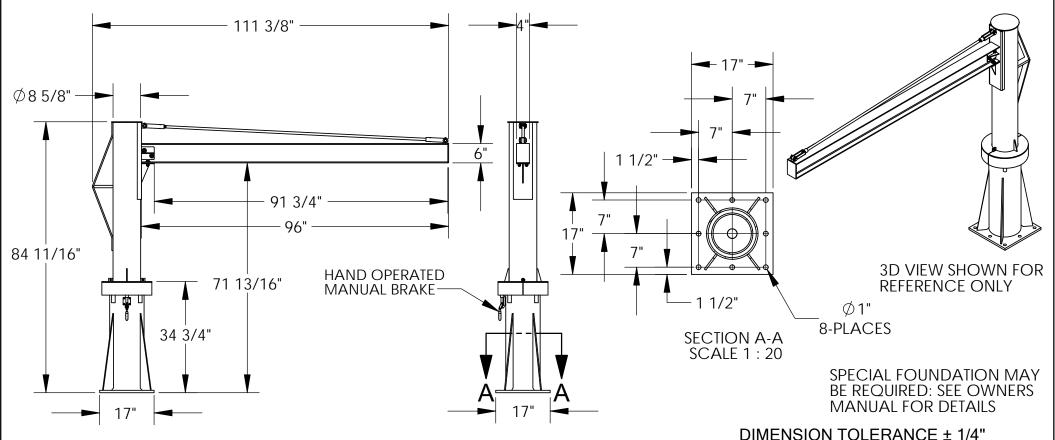

## STANDARD FEATURES

MODEL NUMBER: JIB-P-10-8-6 **CAPACITY: 1,000 POUNDS OVERALL LENGTH: 111 3/8" OVERALL BOOM LENGTH: 96" USABLE BOOM LENGTH: 91 3/4"** OVERALL HEIGHT: 84 11/16'

USABLE HEIGHT: 71 13/16"

I-BEAM SIZE: 6" HEIGHT X 4" FLANGE WIDTH

**UPRIGHT PIPE DIAMETER: 8 5/8"** BASE SIZE: 17" X 17" X 34 3/4" WITH MOUNTING HOLES: Ø 1" 360° CONTINUOUS ROTATION HAND OPERATED MANUAL BRAKE BLUE WATER BASED PAINT FINISH