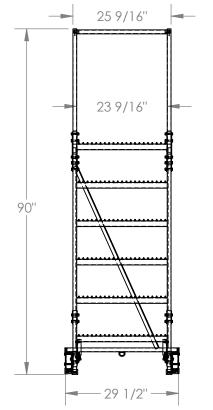

### STANDARD FEATURES

MODEL NUMBER IS LAD-TRN-60-6-G **OVERALL WIDTH IS 29 1/2"** USABLE WIDTH IS 23 9/16" **OVERALL LENGTH IS 54 5/16" USABLE LENGTH IS 45 7/8" OVERALL HEIGHT IS 90"** PLATFORM HEIGHT IS 60" **COLOR IS VESTIL BLUE** STEP TYPE IS GRIP STRUT CLIMB ANGLE IS 58° STEP DIMENSION IS 24" x 7" TOP STEP DIMENSION IS 24" x 14" MAX CAPACITY IS 350 LBS