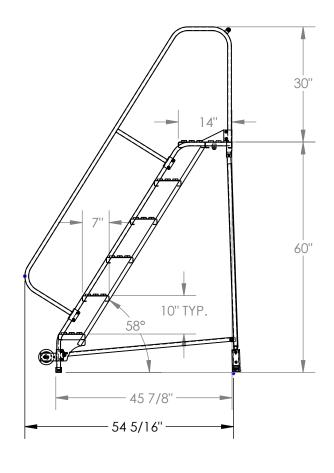

### STANDARD FEATURES

MODEL NUMBER IS LAD-TRN-60-6-G **OVERALL WIDTH IS 29 1/2"** USABLE WIDTH IS 23 9/16" **OVERALL LENGTH IS 54 5/16" USABLE LENGTH IS 45 7/8" OVERALL HEIGHT IS 90"** PLATFORM HEIGHT IS 60" **COLOR IS VESTIL BLUE** STEP TYPE IS GRIP STRUT CLIMB ANGLE IS 58° STEP DIMENSION IS 24" x 7" TOP STEP DIMENSION IS 24" x 14" MAX CAPACITY IS 350 LBS