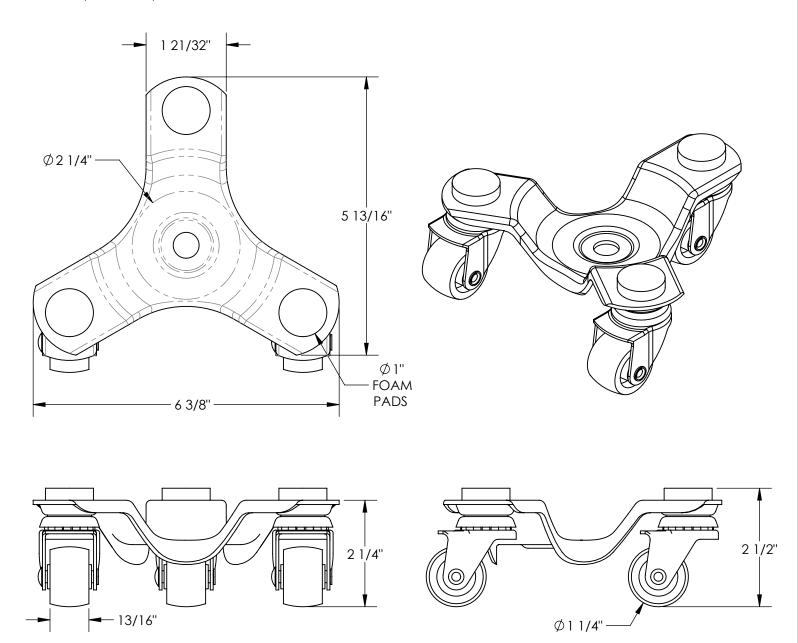

## STANDARD FEATURES

MODEL NUMBER IS LEG-D
CAPACITY IS 200 LBS.
OVERALL WIDTH IS 6 3/8"
OVERALL LENGTH IS 5 13/16"
OVERALL HEIGHT IS 2 1/2"
DECK HEIGHT IS 2 1/4"
MAX. LOAD DIAMETER IS Ø2 1/4"
(3) Ø1 1/4" x 13/16" HARD POLY
SWIVEL CASTERS
(3) Ø1" FOAM PADS
STEEL CONSTRUCTION
UNIT IS PAINTED BLACK