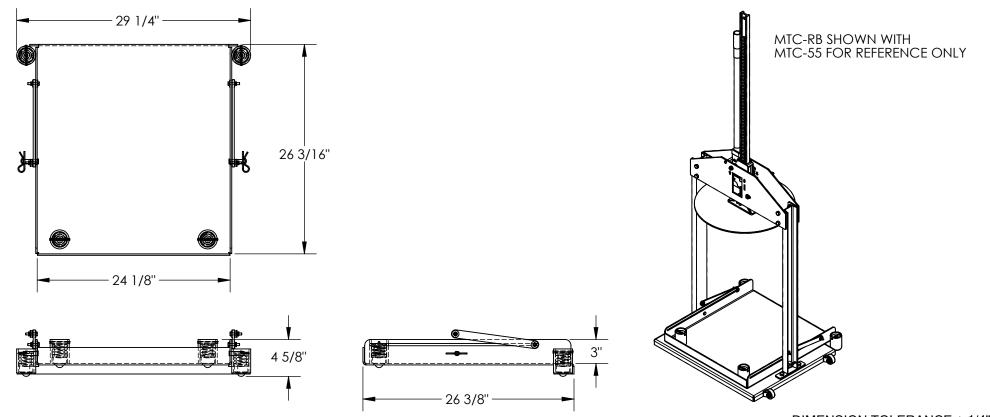

## STANDARD FEATURES

MODEL NUMBER IS MTC-RB
OVERALL WIDTH IS 29 1/4"
USABLE WIDTH IS 24 1/8"
OVERALL LENGTH IS 26 3/16"
USABLE LENGTH IS 26 3/16"
OVERALL HEIGHT IS 5 5/16"
TOUGH BAKED IN POWDER COATED YELLOW FINISH ROLL OUT LOAD CAPACITY IS 800 LBS
FITS DRUMS: 55 & 30 GALLON