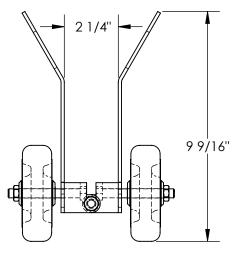

## STANDARD FEATURES

MODEL NUMBER IS PLDL-LD-2-4PP
CAPACITY IS: 350 LBS.
OVERALL WIDTH IS: 6 15/16"
MAX. USABLE WIDTH IS 2 1/4"
OVERALL LENGTH IS: 10"
OVERALL HEIGHT IS: 9 9/16"
DOLLY AUTOMATICALLY CLAMPS WHEN
WEIGHT IS APPLIED
USES TWO 4" POLY-ON-POLY WHEELS