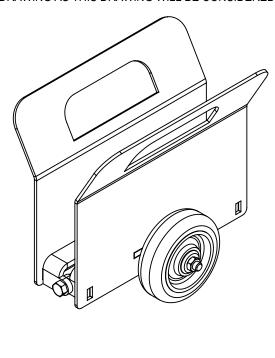

## STANDARD FEATURES

MODEL NUMBER IS PLDL-LD-2-4PP
CAPACITY IS: 350 LBS.
OVERALL WIDTH IS: 6 15/16"
MAX. USABLE WIDTH IS 2 1/4"
OVERALL LENGTH IS: 10"
OVERALL HEIGHT IS: 9 9/16"
DOLLY AUTOMATICALLY CLAMPS WHEN
WEIGHT IS APPLIED
USES TWO 4" POLY-ON-POLY WHEELS