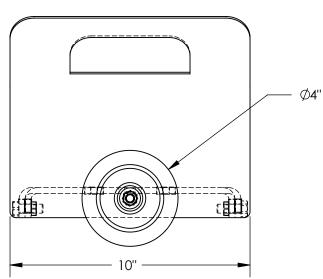

## STANDARD FEATURES

MODEL NUMBER IS PLDL-LD-2-4PP
CAPACITY IS: 350 LBS.
OVERALL WIDTH IS: 6 15/16"
MAX. USABLE WIDTH IS 2 1/4"
OVERALL LENGTH IS: 10"
OVERALL HEIGHT IS: 9 9/16"
DOLLY AUTOMATICALLY CLAMPS WHEN
WEIGHT IS APPLIED
USES TWO 4" POLY-ON-POLY WHEELS