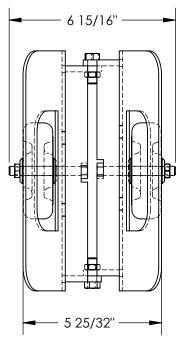

## STANDARD FEATURES

MODEL NUMBER IS PLDL-LD-2-4PP
CAPACITY IS: 350 LBS.
OVERALL WIDTH IS: 6 15/16"
MAX. USABLE WIDTH IS 2 1/4"
OVERALL LENGTH IS: 10"
OVERALL HEIGHT IS: 9 9/16"
DOLLY AUTOMATICALLY CLAMPS WHEN
WEIGHT IS APPLIED
USES TWO 4" POLY-ON-POLY WHEELS