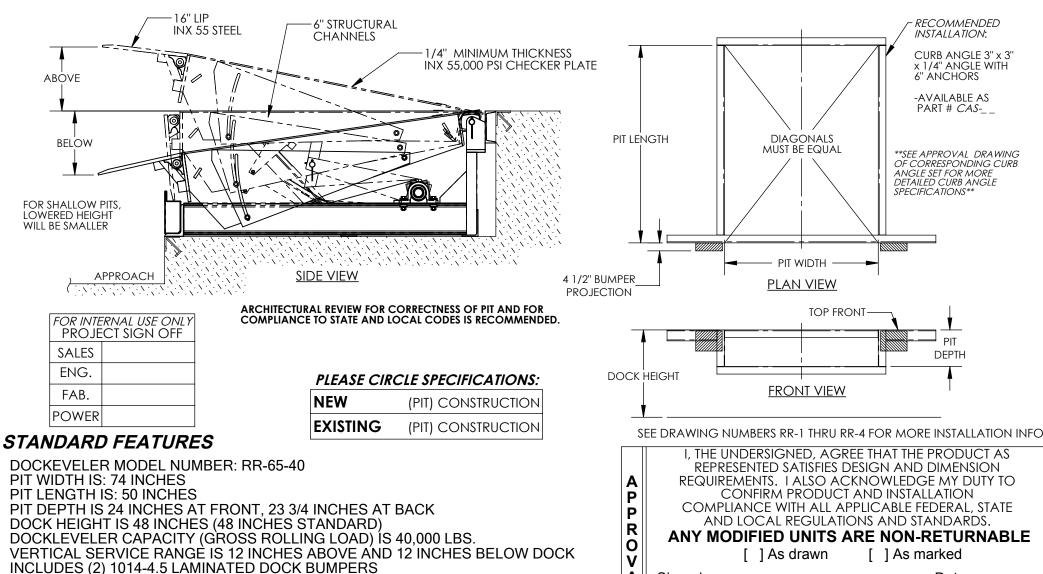

## **MECHANICAL DOCKLEVELER - RR-65-40**

APPROX WEIGHT: 1660 lbs. DOES NOT INCLUDE WEIGHT OF POWER OR PACKAGING!!!

\*\*\* ANY ADDITIONS, DELETIONS, OR OMISSIONS MUST BE CORRECTED ON THIS DRAWING AS THIS DRAWING WILL BE CONSIDERED ALL INCLUSIVE \*\*\* ALL GRAPHICS PROVIDED ARE FOR REFERENCE ONLY. IF CERTAIN DIMENSIONS ARE CRITICAL PLEASE VERIFY THOSE DIMENSIONS WITH YOUR SALESPERSON