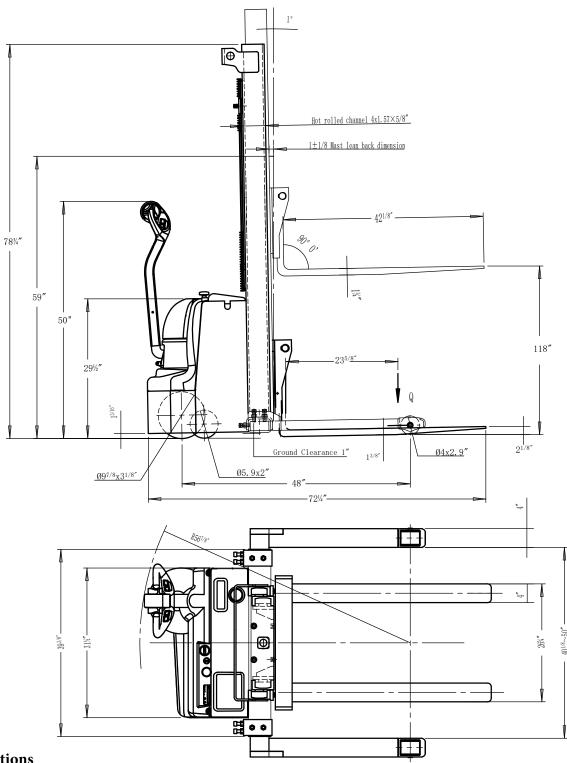

## **Specifications**

Model # S-118-AA-DM

Capacity (UDL): 2,200 lbs 0-62" Capacity (UDL): 1,500 lbs 62 - 118"

Lift Height: 118" Lowered Height: 2<sup>1/8</sup>"

Adjustable Forks & Adjustable Legs Overall

Mast height (Retracted): 783/4"

Overall Mast height (Extended): 1413/8"

Lift Motor: 24V/2Kw Drive Motor: 24V/0.7Kw Drive Wheel: Ø9<sup>7/8</sup>x3<sup>1/8</sup>" Front Wheel: Ø4x2.9" Stabilizer wheel: Ø5.9x2.0" Battery: 2x12V/70~85Ah Battery Charger: 24V/10 amps Travel speed w/load: 2.6m/h Travel speed w/o load: 3.1m/h Raise unloaded: 20.91 secs Raise loaded: 30.87 secs Down unloaded: 27.15 secs Down loaded: 29.51 secs