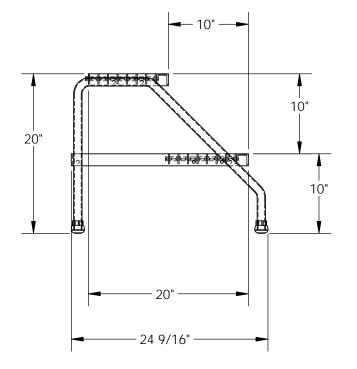

## STANDARD FEATURES

MODEL NUMBER IS SSA-2 DOUBLE STEP UNIT OVERALL WIDTH IS 22 13/16" USEABLE WIDTH IS 20 1/8" OVERALL LENGTH IS 24 9/16" **USEABLE LENGTH IS 20" OVERALL HEIGHT IS 20"** MAX CAPACITY IS 500 LBS **RAW ALUMINUM FINISH** 