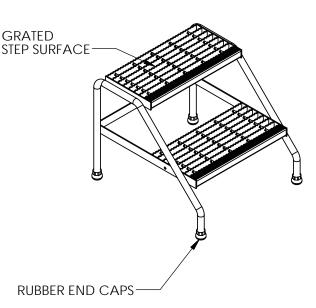

## STANDARD FEATURES

MODEL NUMBER IS SSA-2 DOUBLE STEP UNIT OVERALL WIDTH IS 22 13/16" USEABLE WIDTH IS 20 1/8" OVERALL LENGTH IS 24 9/16" **USEABLE LENGTH IS 20" OVERALL HEIGHT IS 20"** MAX CAPACITY IS 500 LBS **RAW ALUMINUM FINISH** 