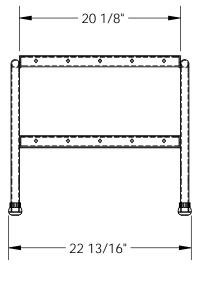

## STANDARD FEATURES

MODEL NUMBER IS SSA-2 DOUBLE STEP UNIT OVERALL WIDTH IS 22 13/16" USEABLE WIDTH IS 20 1/8" OVERALL LENGTH IS 24 9/16" **USEABLE LENGTH IS 20" OVERALL HEIGHT IS 20"** MAX CAPACITY IS 500 LBS **RAW ALUMINUM FINISH** 