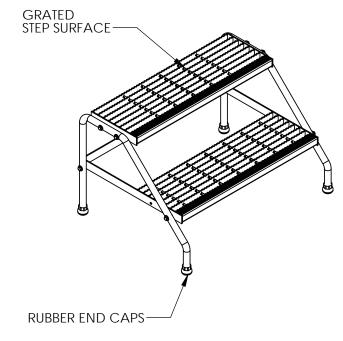

## STANDARD FEATURES

MODEL NUMBER IS SSA-2W-KD-Y **DOUBLE STEP UNIT** OVERALL WIDTH IS 32 13/16" **USEABLE WIDTH IS 30 1/8" OVERALL LENGTH IS 24 9/16" USEABLE LENGTH IS 20" OVERALL HEIGHT IS 20"** MAX CAPACITY IS 500 LBS YELLOW POWDER COAT FINISH