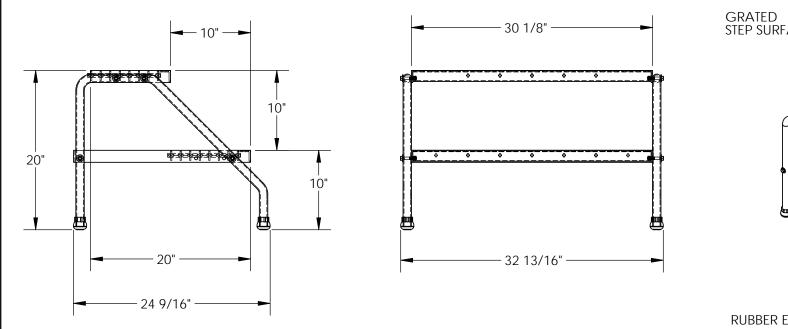

## STANDARD FEATURES

MODEL NUMBER IS SSA-2W-KD-Y **DOUBLE STEP UNIT** OVERALL WIDTH IS 32 13/16" **USEABLE WIDTH IS 30 1/8" OVERALL LENGTH IS 24 9/16" USEABLE LENGTH IS 20" OVERALL HEIGHT IS 20"** MAX CAPACITY IS 500 LBS YELLOW POWDER COAT FINISH