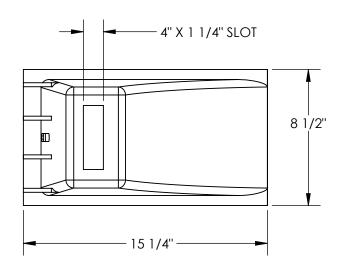

## STANDARD FEATURES

**MODEL NUMBER IS SSC-17** OVERALL WIDTH IS 8 1/2" **OVERALL LENGTH IS 8 1/2" OVERALL HEIGHT IS 15 1/4"** 