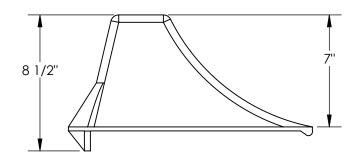

## STANDARD FEATURES

**MODEL NUMBER IS SSC-17** OVERALL WIDTH IS 8 1/2" **OVERALL LENGTH IS 8 1/2" OVERALL HEIGHT IS 15 1/4"** 