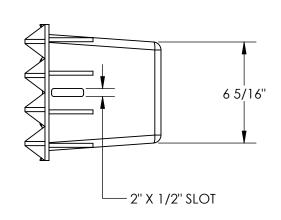

## STANDARD FEATURES

**MODEL NUMBER IS SSC-17** OVERALL WIDTH IS 8 1/2" **OVERALL LENGTH IS 8 1/2" OVERALL HEIGHT IS 15 1/4"** 