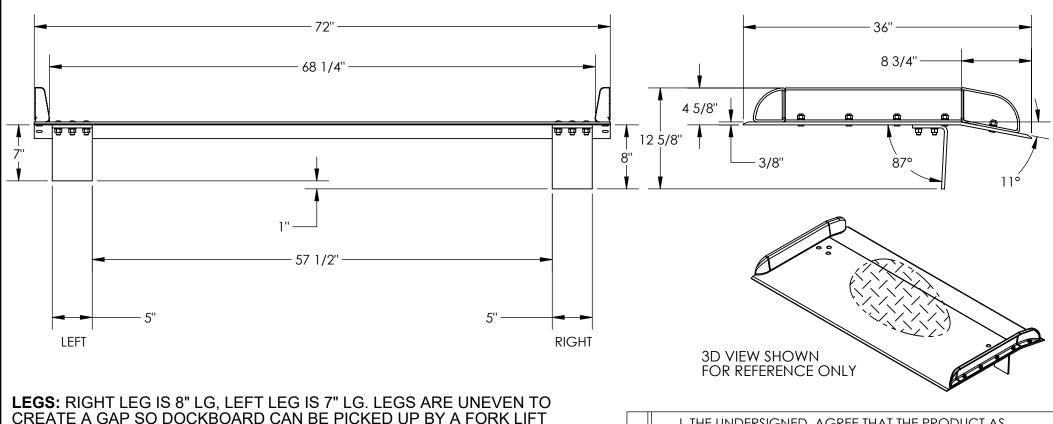

## STANDARD FEATURES

MODEL NUMBER IS: TAS-20-7236 MAX CAPACITY IS: 20,000 LBS

OVERALL WIDTH IS: 72" USABLE WIDTH IS: 68 1/4"

OVERALL LENGTH IS: 36"

USABLE LENGTH IS: 36"

OVERALL HEIGHT IS: 12 5/8" DOCKPLATE THICKNESS: 3/8"

CROWN IS 11° & 8 3/4" FROM EDGE

HEIGHT DIFFERENCE IS: 5"
ALUMINUM CONSTRUCTION

WITH BOLT-ON STEEL CURBS