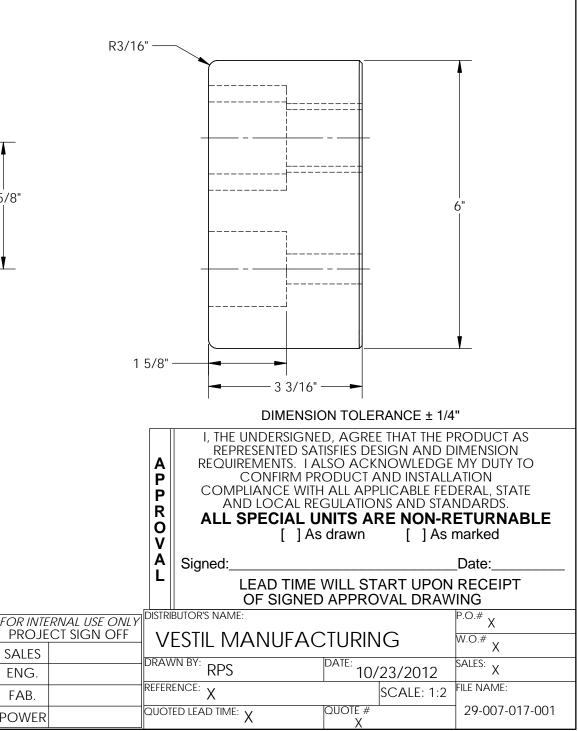

## STANDARD FEATURES

MODEL NUMBER IS TB-10 **OVERALL WIDTH IS 3" OVERALL LENGTH IS 6"** OVERALL DEPTH IS 3 3/16" COUNTER SUNK FOR Ø 3/4" ANCHOR BOLTS **RESISTANT TO: FRICTION, ABRASION,** IMPACT DAMAGE, WEAR, CORROSION AND WEATHER DAMAGE CAN BE USED INDOOR OR OUTDOOR