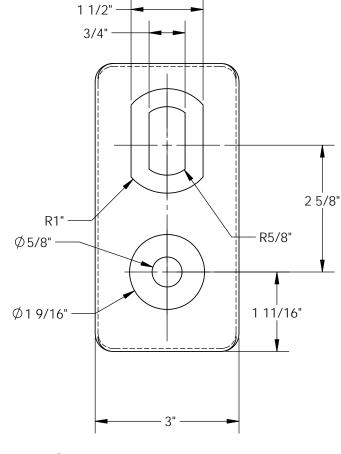

## STANDARD FEATURES

MODEL NUMBER IS TB-10 **OVERALL WIDTH IS 3" OVERALL LENGTH IS 6"** OVERALL DEPTH IS 3 3/16" COUNTER SUNK FOR Ø 3/4" ANCHOR BOLTS **RESISTANT TO: FRICTION, ABRASION,** IMPACT DAMAGE, WEAR, CORROSION AND WEATHER DAMAGE CAN BE USED INDOOR OR OUTDOOR