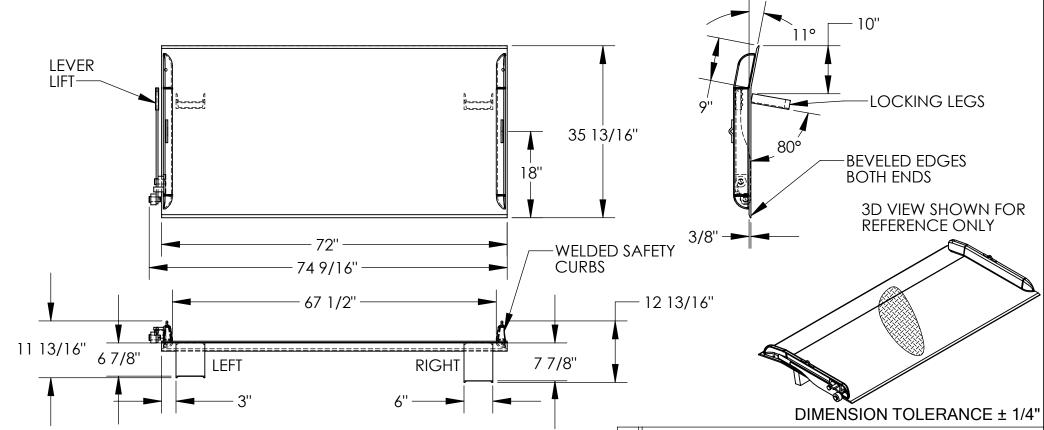

## STANDARD FEATURES

MODEL NUMBER: TS-10-7236

CAPACITY: 10,000 LBS

OVERALL WIDTH: 74 9/16"

OVERALL LENGTH: 35 13/16"

DOCKPLATE THICKNESS: 3/8"

LEVER LIFT IS STANDARD

LOCKING LEGS ARE 6" WIDE

RIGHT LEG LENGTH IS 7 7/8"

LEFT LEG LENGTH IS 6 7/8"

CROWN IS 11° & 9" FROM EDGE

HEIGHT DIFFERENCE: 5"

**DURABLE LIQUID PAINT BLUE FINISH** 