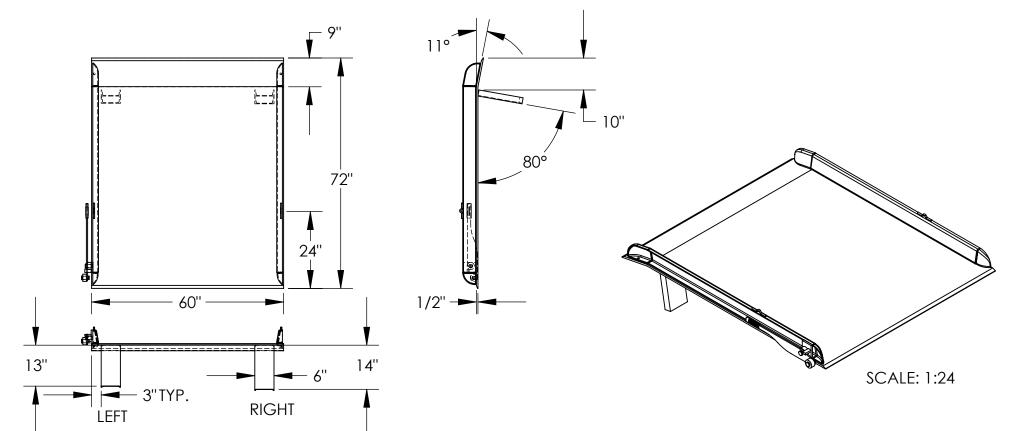

## STANDARD FEATURES

MODEL NUMBER: TS-20-6072 CAPACITY: 20,000 LBS

OVERALL WIDTH: 60" OVERALL LENGTH: 72"

DOCKPLATE THICKNESS: 1/2" LEVER LIFT IS STANDARD

LOCKING LEGS ARE 6" WIDE RIGHT LEG LENGTH IS 14"

LEFT LEG LENGTH IS 13" CROWN IS 11° & 9" FROM EDGE

HEIGHT DIFFERENCE: 12"