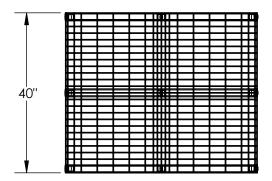

## STANDARD FEATURES

MODEL NUMBER IS WMP-4048 OVERALL WIDTH IS 40" OVERALL LENGTH IS 48" OVERALL HEIGHT IS 4" FLOOR (STATIC) WEIGHT CAPACITY: 4,000 LBS FORK (DYNAMIC) WEIGHT CAPACITY: 2,500 LBS UNSUPPORTED PALLET RACK WEIGHT CAPACITY: NOT RATED DESIGN ALLOWS FOR STACKING OPEN DECKING FEATURES 2" X 4" GRID PATTERN USABLE HEIGHT ON OPEN END IS 3" FORK OPENINGS (W X H): 21" X 3" GALVANIZED FINISH **SPECIAL FEATURES** 