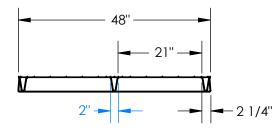

## STANDARD FEATURES

MODEL NUMBER IS WMP-4048 OVERALL WIDTH IS 40" OVERALL LENGTH IS 48" OVERALL HEIGHT IS 4" FLOOR (STATIC) WEIGHT CAPACITY: 4,000 LBS FORK (DYNAMIC) WEIGHT CAPACITY: 2,500 LBS UNSUPPORTED PALLET RACK WEIGHT CAPACITY: NOT RATED DESIGN ALLOWS FOR STACKING OPEN DECKING FEATURES 2" X 4" GRID PATTERN USABLE HEIGHT ON OPEN END IS 3" FORK OPENINGS (W X H): 21" X 3" GALVANIZED FINISH **SPECIAL FEATURES** 