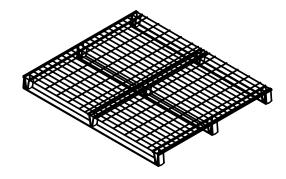

## STANDARD FEATURES

MODEL NUMBER IS WMP-4048 OVERALL WIDTH IS 40" OVERALL LENGTH IS 48" OVERALL HEIGHT IS 4" FLOOR (STATIC) WEIGHT CAPACITY: 4,000 LBS FORK (DYNAMIC) WEIGHT CAPACITY: 2,500 LBS UNSUPPORTED PALLET RACK WEIGHT CAPACITY: NOT RATED DESIGN ALLOWS FOR STACKING OPEN DECKING FEATURES 2" X 4" GRID PATTERN USABLE HEIGHT ON OPEN END IS 3" FORK OPENINGS (W X H): 21" X 3" GALVANIZED FINISH **SPECIAL FEATURES** 