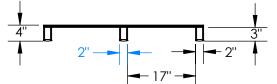

## STANDARD FEATURES

MODEL NUMBER IS WMP-4048 OVERALL WIDTH IS 40" OVERALL LENGTH IS 48" OVERALL HEIGHT IS 4" FLOOR (STATIC) WEIGHT CAPACITY: 4,000 LBS FORK (DYNAMIC) WEIGHT CAPACITY: 2,500 LBS UNSUPPORTED PALLET RACK WEIGHT CAPACITY: NOT RATED DESIGN ALLOWS FOR STACKING OPEN DECKING FEATURES 2" X 4" GRID PATTERN USABLE HEIGHT ON OPEN END IS 3" FORK OPENINGS (W X H): 21" X 3" GALVANIZED FINISH **SPECIAL FEATURES** 