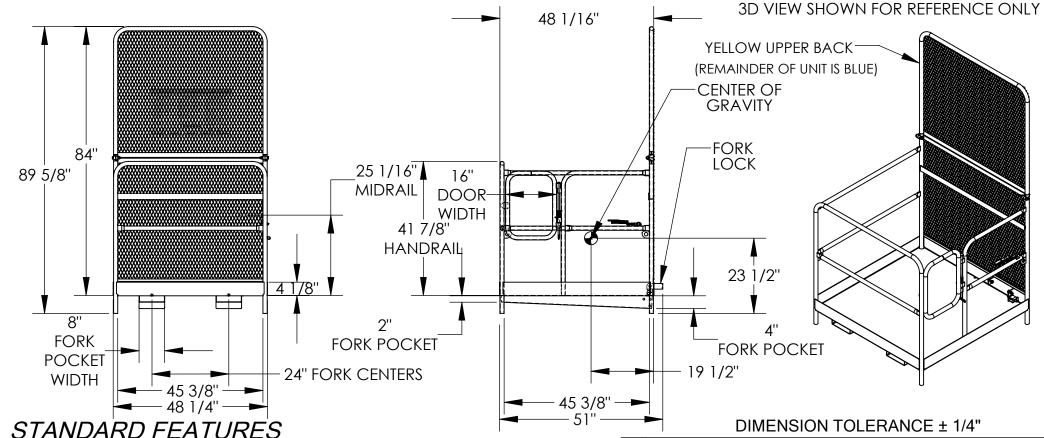

ALL GRAPHICS PROVIDED ARE FOR REFERENCE ONLY. IF CERTAIN DIMENSIONS ARE CRITICAL PLEASE VERIFY THOSE DIMENSIONS WITH YOUR SALESPERSON

MODEL NUMBER IS WP-4848-84B

CAPACITY IS 1,000 LBS. (EVENLY DISTRIBUTED LOAD) OVERALL WIDTH IS 48 1/4"

USABLE WIDTH IS 45 3/8"

**OVERALL LENGTH IS 51"** 

**USABLE LENGTH IS 45 3/8"** 42" HIGH HANDRAIL WITH 25 1/16" MIDRAIL AND 4 1/8" TOEBOARD

SELF-CLOSING DOOR SWINGS IN ONLY (WILL NOT OPEN OUT) FORK LOCK IS ROTATED UP BEHIND BACK OF FORK

AND LOCKED WITH SPRING LOADED PLUNGER

36" LONG STRAP WITH HOOK (NOT SHOWN) MUST ATTACH PLATFORM TO FORK TRUCK

84" HIGH EXPANDED MESH BACKING

USABLE FORK POCKET HEIGHTS: 3 7/8" REAR, 1 7/8" FRONT

**USABLE FORK POCKET WIDTH: 7 3/4"** 

MANUFACTURED TO MEET OUR INTERPRETATION OF OSHA STANDARDS TOUGH BAKED IN POWDER COATED ERGO BLUE FINISH FRAME AND YELLOW UPPER BACK