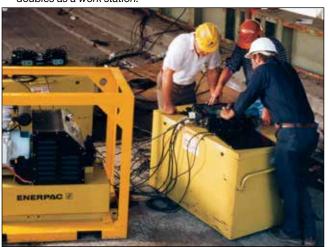

## **Hydraulic Pullers**

These hydraulic pullers eliminate time-consuming and unsafe hammering, heating or prying.

Damage to parts is minimized through the use of controlled hydraulic power.

Page: 1

▼ When not storing the lifting system, this heavy-duty storage case doubles as a work station.