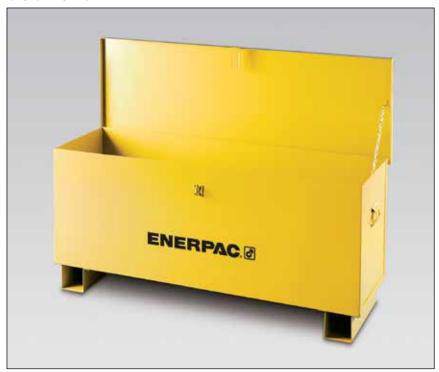

▼ Shown: CM16

- Protect your equipment from dust, water, grease and dirt
- Reduce losses on the jobsite, maintenance area or shop
- Durable steel, painted with rust-resistant primer and finished in durable enamel
- Heavy-duty hinges and lifting handles
- Lockable

## **CM** Series

Case Size:

0.67 - 16 cubic ft.

| Case<br>Size | Model<br>Number | Interior Dimensions<br>L x W x H | Thickness | Weight |
|--------------|-----------------|----------------------------------|-----------|--------|
| (ft³)        |                 | (in)                             | (in)      | (lb)   |
| 0.67         | СМ6             | 23.5 x 7 x 8                     | 0.035     | 15.4   |
| 1.13         | CM1             | 24.5 x 11.1 x 6.5                | 0.035     | 17.6   |
| 4.50         | CM4             | 30.6 x 17.9 x 13.9               | 0.059     | 35.3   |
| 7.50         | CM7             | 47.6 x 15.2 x 18                 | 0.074     | 125.7  |
| 16.00        | CM16            | 47.9 x 23.9 x 21.9               | 0.059     | 121.3  |