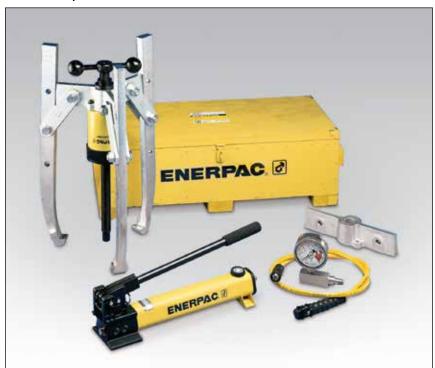

## ▼ Shown: Grip Puller Set BHP351G

- Precise hydraulic control allows fast, efficient and safe pulling
- High quality, forged steel components provide superior reliability and service
- Available with and without full hydraulic set

## Model Number BHP251G:

Includes Grip Puller BHP252 and a full hydraulic set. (Hand pump, cylinder, saddle, hose, gauge and gauge adaptor.)