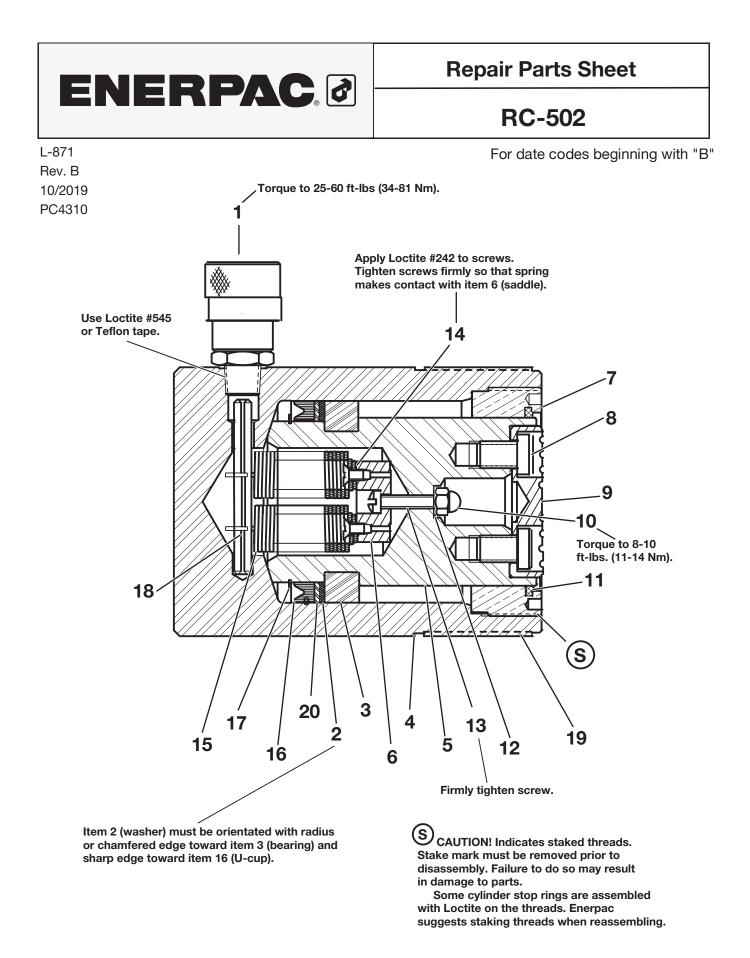

TO PROTECT YOUR WARRANTY, USE ONLY ENERPAC HYDRAULIC OIL.

| Item No. | Part Number                               | Quantity | Description                                                                    |
|----------|-------------------------------------------|----------|--------------------------------------------------------------------------------|
| 1        | CR-400                                    | 1        | Female Coupler                                                                 |
| 2        | *                                         | 1        | Washer                                                                         |
| 3        | L341107                                   | 1        | Bearing                                                                        |
| 4        | (Not Available - order complete cylinder) |          | Cylinder Base                                                                  |
| 5        | CB603040                                  | 1        | Plunger                                                                        |
| 6        | DA2285101                                 | 1        | Spring Anchor                                                                  |
| 7        | Y193044                                   | 1        | Stop Ring                                                                      |
| 8        | Standard Hardware                         | 2        | Cap Screw <sup>1</sup> / <sub>2</sub> – 13 UNC x <sup>3</sup> / <sub>4</sub> " |
| 9        | L345045SR                                 | 1        | Saddle                                                                         |
| 10       | Standard Hardware                         | 1        | Acorn Nut <sup>1</sup> / <sub>4</sub> – 28 UNF                                 |
| 11       | *                                         | 1        | Wiper                                                                          |
| 12       | *                                         | 1        | Gasket                                                                         |
| 13       | F958028                                   | 1        | Screw                                                                          |
| 14       | DA2286028                                 | 2        | Screw                                                                          |
| 15       | L202110SR                                 | 2        | Spring Assembly (includes items 8 & 14)                                        |
| 16       | *                                         | 1        | U Cup                                                                          |
| 17       | *                                         | 1        | Retaining Ring                                                                 |
| 18       | *                                         | 1        | Spring Pin <sup>5</sup> / <sub>16 X</sub> 3 <sup>1</sup> / <sub>4</sub> "      |
| 19       | CL401271                                  | 1        | Thread Protector                                                               |
| 20       | *                                         | 1        | Washer (Viton Clyinders only)                                                  |
|          | DA5625026                                 | 1        | Warning Decal                                                                  |
|          | G424026                                   | 1        | Enerpac Decal                                                                  |