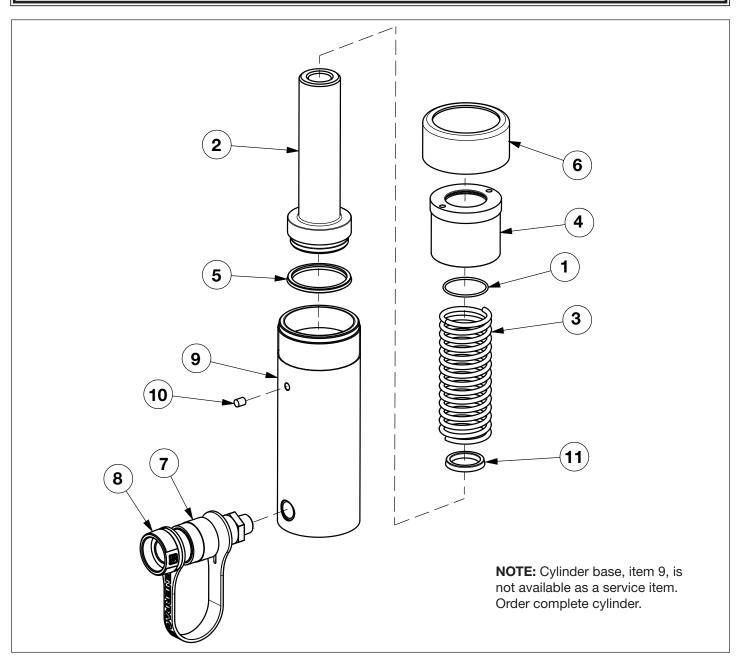

| Parts List for RCH-123                                                           |             |           |      |                                            |  |
|----------------------------------------------------------------------------------|-------------|-----------|------|--------------------------------------------|--|
| Item No.                                                                         | Part Number |           | Qty. | Description                                |  |
| 1                                                                                | *           | B1234503  | 1    | O-Ring-1-3/8", 1-1/2", 1/16", NBR, 70 DURO |  |
| 2                                                                                |             | CB757040  | 1    | Plunger                                    |  |
| 3                                                                                |             | CB763110  | 1    | Compression Spring                         |  |
| 4                                                                                |             | CB790044  | 1    | Stop Ring                                  |  |
| 5                                                                                | $\star$     | CJ422041  | 1    | U-Cup                                      |  |
| 6                                                                                |             | DC1243271 | 1    | Vinyl Thread Protector                     |  |
| 7                                                                                |             | DC1389900 | 1    | Female Coupler                             |  |
| 8                                                                                |             | DD1782020 | 1    | Dust Cap                                   |  |
| 9                                                                                |             | DD6857030 | 1    | Cylinder Base                              |  |
| 10                                                                               |             | PA1203118 | 1    | Filter                                     |  |
| 11                                                                               | *           | Y741041   | 1    | U-Cup                                      |  |
| ★ Indicates items included in and available only as part of Repair Kit RCH121K1. |             |           |      |                                            |  |