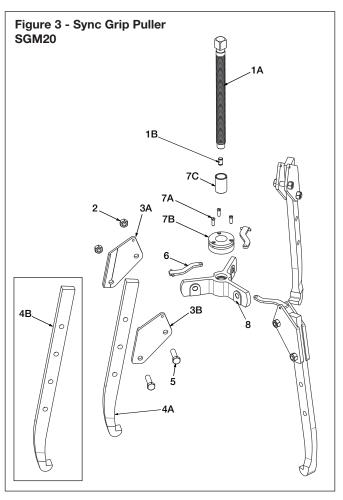

| Repair Parts List for Figures 2 and 3 |                                        |                   |      |                                                        |  |  |  |  |
|---------------------------------------|----------------------------------------|-------------------|------|--------------------------------------------------------|--|--|--|--|
| Itam                                  | Puller Model/Part Number               |                   | Otra | Description                                            |  |  |  |  |
| Item                                  | SGM10                                  | SGM20             | Qty. | Description                                            |  |  |  |  |
| 1A                                    | SGM1001                                | SGH3001           | 1    | Adjusting Rod (spindle)                                |  |  |  |  |
| 1B                                    | <b>\$</b> SGM1005                      | <b>\$</b> SGM3005 | 1    | Tip, Adjusting Rod, Spring-Loaded                      |  |  |  |  |
| 2                                     | *                                      | •                 | 6    | Hex Nut                                                |  |  |  |  |
| ЗА                                    | •                                      | +                 | 3    | Plate (left-hand)                                      |  |  |  |  |
| 3B                                    | •                                      | +                 | 3    | Plate (right-hand)                                     |  |  |  |  |
| 4A                                    | SG1008                                 | SG3008            | 1    | Jaw, Standard Length (1 jaw)                           |  |  |  |  |
| 4A                                    | SG1003K                                | SG3003K           | 3    | Jaw, Standard Length (accessory kit - includes 3 jaws) |  |  |  |  |
| 4B                                    | SG1009                                 | SG3009            | 1    | Jaw, Extended Reach (1 jaw)                            |  |  |  |  |
| 46                                    | SG1002K                                | SG3002K           | 3    | Jaw, Extended Reach (accessory kit - includes 3 jaws)  |  |  |  |  |
| 5                                     | *                                      | *                 | 6    | Capscrew                                               |  |  |  |  |
| 6                                     | 0                                      | +                 | 3    | Strap                                                  |  |  |  |  |
| 7A                                    | *                                      | •                 | 3    | Screw, Self-Centering                                  |  |  |  |  |
| 7B                                    | *                                      | *                 | 1    | Assembly, Self-Centering Ring                          |  |  |  |  |
| 7C                                    | ************************************** | *                 | 1    | Centering Bushing                                      |  |  |  |  |
| 8                                     | **                                     | *                 | 1    | Body                                                   |  |  |  |  |

### Notes:

- ♣ Included in Hardware Kit SG1006K.
- ♣ Included in Hardware Kit SG3006K.
- ✿ Included in Strap Kit SG1007K.◆ Included in Strap Kit SG3007K.
- ncluded with item 1A.
- Item not available as replacement part.