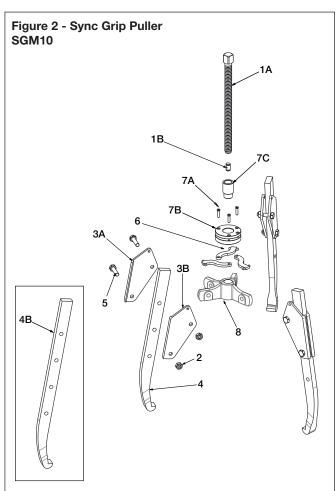

| Repair Parts List for Figures 2 and 3 |                                        |                   |      |                                                        |  |  |  |  |
|---------------------------------------|----------------------------------------|-------------------|------|--------------------------------------------------------|--|--|--|--|
| Itam                                  | Puller Model/Part Number               |                   | Otra | Description                                            |  |  |  |  |
| Item                                  | SGM10                                  | SGM20             | Qty. | Description                                            |  |  |  |  |
| 1A                                    | SGM1001                                | SGH3001           | 1    | Adjusting Rod (spindle)                                |  |  |  |  |
| 1B                                    | <b>\$</b> SGM1005                      | <b>\$</b> SGM3005 | 1    | Tip, Adjusting Rod, Spring-Loaded                      |  |  |  |  |
| 2                                     | *                                      | •                 | 6    | Hex Nut                                                |  |  |  |  |
| ЗА                                    | •                                      | +                 | 3    | Plate (left-hand)                                      |  |  |  |  |
| 3B                                    | •                                      | +                 | 3    | Plate (right-hand)                                     |  |  |  |  |
| 4A                                    | SG1008                                 | SG3008            | 1    | Jaw, Standard Length (1 jaw)                           |  |  |  |  |
| 4A                                    | SG1003K                                | SG3003K           | 3    | Jaw, Standard Length (accessory kit - includes 3 jaws) |  |  |  |  |
| 4B                                    | SG1009                                 | SG3009            | 1    | Jaw, Extended Reach (1 jaw)                            |  |  |  |  |
| 46                                    | SG1002K                                | SG3002K           | 3    | Jaw, Extended Reach (accessory kit - includes 3 jaws)  |  |  |  |  |
| 5                                     | *                                      | *                 | 6    | Capscrew                                               |  |  |  |  |
| 6                                     | 0                                      | +                 | 3    | Strap                                                  |  |  |  |  |
| 7A                                    | *                                      | •                 | 3    | Screw, Self-Centering                                  |  |  |  |  |
| 7B                                    | *                                      | *                 | 1    | Assembly, Self-Centering Ring                          |  |  |  |  |
| 7C                                    | ************************************** | *                 | 1    | Centering Bushing                                      |  |  |  |  |
| 8                                     | **                                     | *                 | 1    | Body                                                   |  |  |  |  |

### Notes:

- ♣ Included in Hardware Kit SG1006K.
- ♣ Included in Hardware Kit SG3006K.
- ✿ Included in Strap Kit SG1007K.◆ Included in Strap Kit SG3007K.
- ncluded with item 1A.
- Item not available as replacement part.