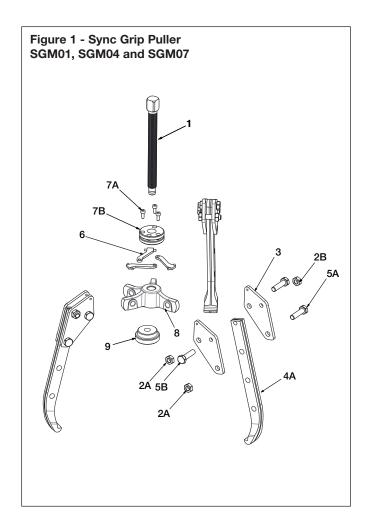

| Repair Parts List for Figure 1 |                          |          |          |      |                                                        |  |  |
|--------------------------------|--------------------------|----------|----------|------|--------------------------------------------------------|--|--|
| Itom                           | Puller Model/Part Number |          |          | Otre | Description                                            |  |  |
| Item                           | SGM01                    | SGM04    | SGM07    | Qty. | Description                                            |  |  |
| 1                              | SGM0101                  | SGM0401  | SGM0701  | 1    | Adjusting Rod (spindle)                                |  |  |
| 2A                             | *                        | <b>*</b> | +        | 6    | Hex Nut                                                |  |  |
| 2B                             | *                        | +        | +        | 3    | Hex Nut                                                |  |  |
| 3                              | ٠                        | ٥        | *        | 6    | Plate                                                  |  |  |
| 4A                             | SGM0108                  | SGM0408  | SGM0708  | 1    | Jaw, Standard Length (1 jaw)                           |  |  |
| 44                             | SGM0103K                 | SGM0403K | SGM0703K | 3    | Jaw, Standard Length (accessory kit - includes 3 jaws) |  |  |
| 5A                             | *                        | +        | +        | 6    | Capscrew                                               |  |  |
| 5B                             | *                        | +        | +        | 3    | Capscrew                                               |  |  |
| 6                              | ٠                        | •        | *        | 3    | Strap                                                  |  |  |
| 7A                             | *                        | +        | +        | 3    | Screw, Self-Centering                                  |  |  |
| 7B                             | 袋                        | *        | 袋        | 1    | Assembly, Self-Centering Ring                          |  |  |
| 8                              | 恭                        | *        | 恭        | 1    | Body                                                   |  |  |
| 9                              | SGM0104                  | SGM0404  | SGM0704  | 1    | Point Protector                                        |  |  |

#### Notes:

- ★ Included in Hardware Kit SGM0106K.♦ Included in Hardware Kit SGM0406K.
- ♣ Included in Hardware Kit SGM0706K.
- Included in Strap Kit SGM0107K.
  Included in Strap Kit SGM0407K.
  Included in Strap Kit SGM0407K.
- # Item not available as replacement part.