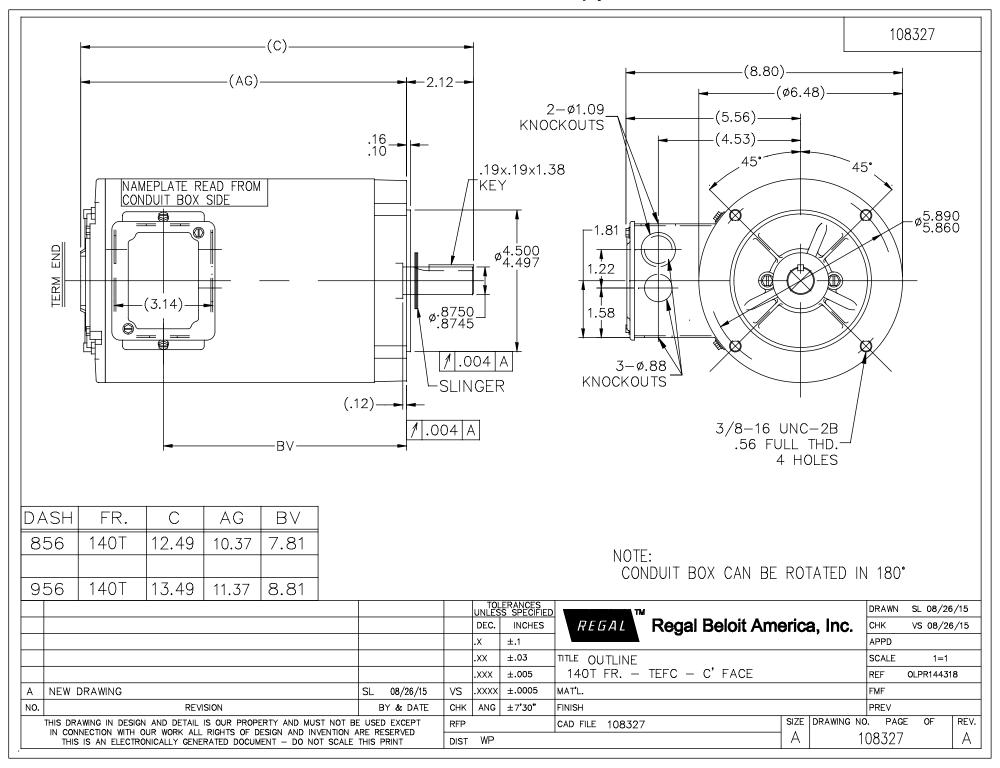

## Nameplate Specifications

| Output HP              | 1 Hp       | Output KW                  | 0.75 kW                         |
|------------------------|------------|----------------------------|---------------------------------|
| Frequency              | 60 Hz      | Voltage                    | 230/460 V                       |
| Current                | 3.2/1.6 A  | Speed                      | 1760 rpm                        |
| Service Factor         | 1          | Phase                      | 3                               |
| Efficiency             | 82.5 %     | Power Factor               | 74                              |
| Duty                   | Continuous | Insulation Class           | F                               |
| Design Code            | INV        | KVA Code                   | N                               |
| Frame                  | 143TC      | Enclosure                  | Totally Enclosed Non Ventilated |
| Thermal Protection     | No         | Ambient Temperature        | 40 °C                           |
| Drive End Bearing Size | 6205       | Opp Drive End Bearing Size | 6203                            |
| UL                     | Recognized | CSA                        | Υ                               |
| CE                     | N          | IP Code                    | 43                              |

## **Technical Specifications**

| Electrical Type       | Squirrel Cage Inverter Duty | Starting Method       | Inverter Only |
|-----------------------|-----------------------------|-----------------------|---------------|
| Poles                 | 4                           | Rotation              | Reversible    |
| Resistance Main       | 14.2 Ohms                   | Mounting              | Round         |
| Motor Orientation     | Horizontal                  | Drive End Bearing     | Ball          |
| Opp Drive End Bearing | Ball                        | Frame Material        | Rolled Steel  |
| Shaft Type            | Т                           | Overall Length        | 12.49 in      |
| Frame Length          | 8.66 in                     | Shaft Diameter        | 0.875 in      |
| Shaft Extension       | 2.12 in                     | Assembly/Box Mounting | F1 Only       |