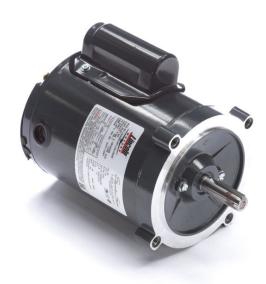

## PRODUCT INFORMATION PACKET

Model No: 122168.00 Catalog No: 122168.00 1 HP Crop Dryer Motor, 3 phase, 1800 RPM, 230/460 V, 143TC Frame, TENV

**Crop Dryer Motors** 

Regal and Leeson are trademarks of Regal Beloit Corporation or one of its affiliated companies.

## Nameplate Specifications

| Output HP              | 1 Hp       | Output KW                  | 0.75 kW                         |
|------------------------|------------|----------------------------|---------------------------------|
| Frequency              | 60 Hz      | Voltage                    | 230/460 V                       |
| Current                | 3.2/1.6 A  | Speed                      | 1760 rpm                        |
| Service Factor         | 1          | Phase                      | 3                               |
| Efficiency             | 82.5 %     | Power Factor               | 74                              |
| Duty                   | Continuous | Insulation Class           | F                               |
| Design Code            | INV        | KVA Code                   | N                               |
| Frame                  | 143TC      | Enclosure                  | Totally Enclosed Non Ventilated |
| Thermal Protection     | No         | Ambient Temperature        | 40 °C                           |
| Drive End Bearing Size | 6205       | Opp Drive End Bearing Size | 6203                            |
| UL                     | Recognized | CSA                        | Υ                               |
| CE                     | N          | IP Code                    | 43                              |

## **Technical Specifications**

| Electrical Type       | Squirrel Cage Inverter Duty | Starting Method       | Inverter Only |
|-----------------------|-----------------------------|-----------------------|---------------|
| Poles                 | 4                           | Rotation              | Reversible    |
| Resistance Main       | 14.2 Ohms                   | Mounting              | Round         |
| Motor Orientation     | Horizontal                  | Drive End Bearing     | Ball          |
| Opp Drive End Bearing | Ball                        | Frame Material        | Rolled Steel  |
| Shaft Type            | Т                           | Overall Length        | 12.49 in      |
| Frame Length          | 8.66 in                     | Shaft Diameter        | 0.875 in      |
| Shaft Extension       | 2.12 in                     | Assembly/Box Mounting | F1 Only       |