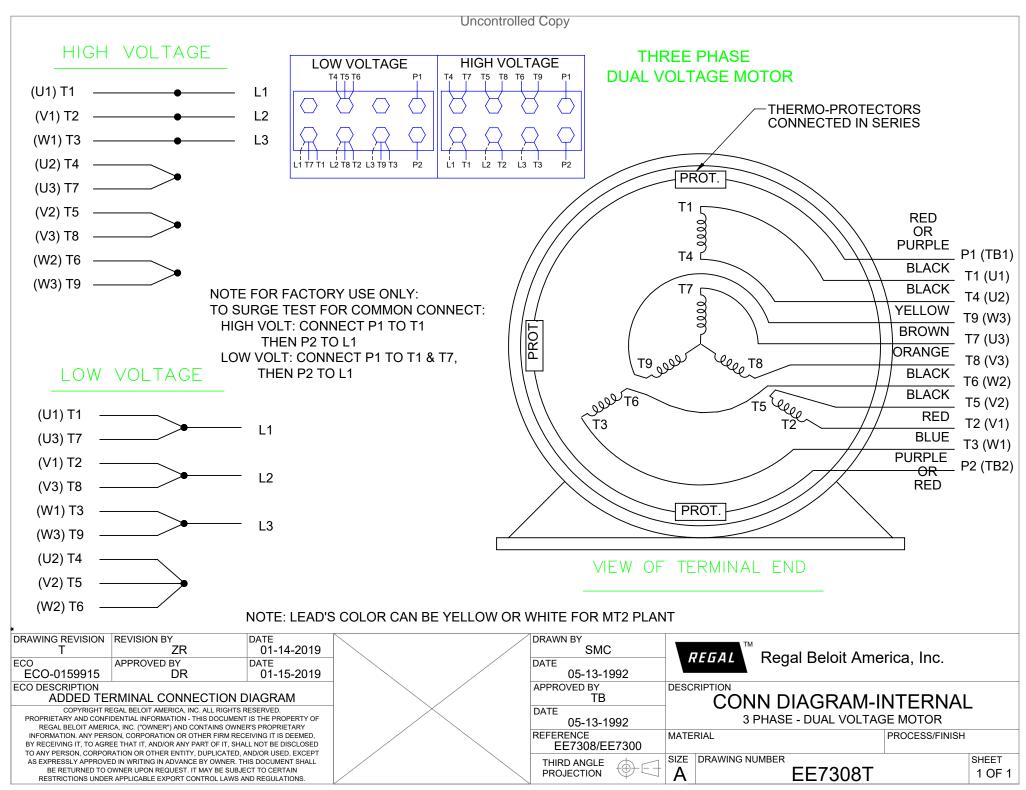

## Nameplate Specifications

| Output HP              | 1 Hp       | Output KW                  | 0.75 kW                         |
|------------------------|------------|----------------------------|---------------------------------|
| Frequency              | 60 Hz      | Voltage                    | 230/460 V                       |
| Current                | 3.2/1.6 A  | Speed                      | 1760 rpm                        |
| Service Factor         | 1          | Phase                      | 3                               |
| Efficiency             | 82.5 %     | Power Factor               | 74                              |
| Duty                   | Continuous | Insulation Class           | F                               |
| Design Code            | INV        | KVA Code                   | N                               |
| Frame                  | 143TC      | Enclosure                  | Totally Enclosed Non Ventilated |
| Thermal Protection     | No         | Ambient Temperature        | 40 °C                           |
| Drive End Bearing Size | 6205       | Opp Drive End Bearing Size | 6203                            |
| UL                     | Recognized | CSA                        | Υ                               |
| CE                     | N          | IP Code                    | 43                              |

## **Technical Specifications**

| Electrical Type       | Squirrel Cage Inverter Duty | Starting Method       | Inverter Only |
|-----------------------|-----------------------------|-----------------------|---------------|
| Poles                 | 4                           | Rotation              | Reversible    |
| Resistance Main       | 14.2 Ohms                   | Mounting              | Round         |
| Motor Orientation     | Horizontal                  | Drive End Bearing     | Ball          |
| Opp Drive End Bearing | Ball                        | Frame Material        | Rolled Steel  |
| Shaft Type            | Т                           | Overall Length        | 12.49 in      |
| Frame Length          | 8.66 in                     | Shaft Diameter        | 0.875 in      |
| Shaft Extension       | 2.12 in                     | Assembly/Box Mounting | F1 Only       |