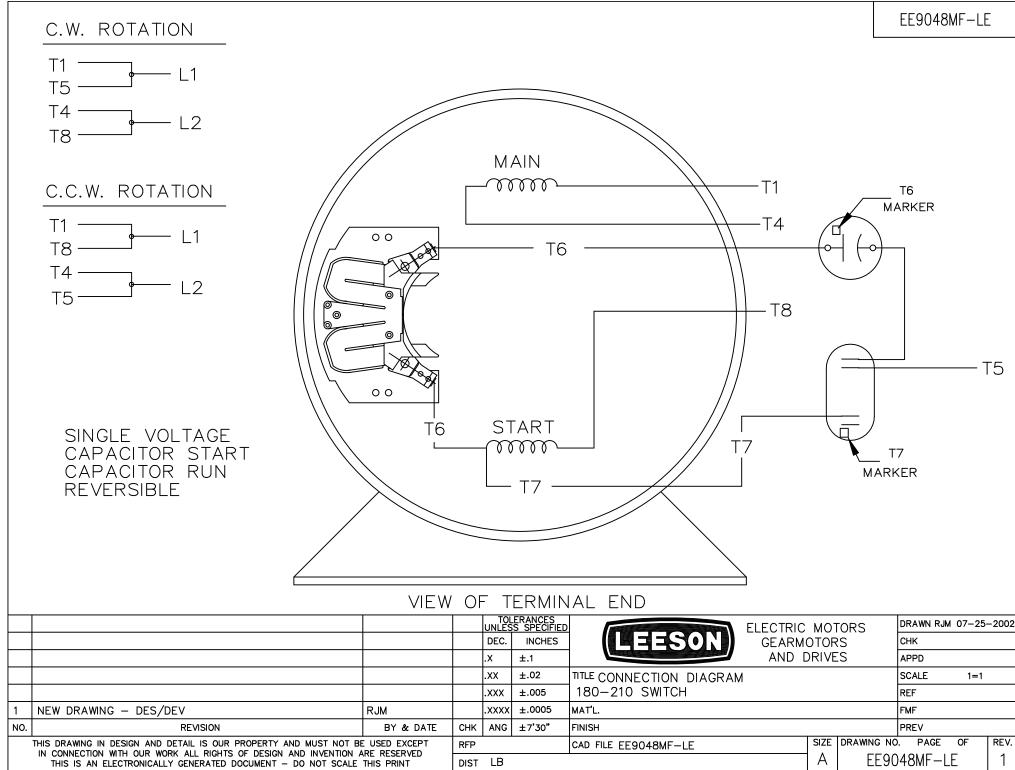

## **Technical Specifications**

| Electrical Type       | Capacitor Start Capacitor Run | Starting Method       | Across The Line            |
|-----------------------|-------------------------------|-----------------------|----------------------------|
| Poles                 | 2                             | Rotation              | Selective Counterclockwise |
| Resistance Main       | 0 Ohms                        | Mounting              | Rigid Base                 |
| Motor Orientation     | Horizontal                    | Drive End Bearing     | Ball                       |
| Opp Drive End Bearing | Ball                          | Frame Material        | Rolled Steel               |
| Shaft Type            | т                             | Overall Length        | 19.84 in                   |
| Frame Length          | 11.15 in                      | Shaft Diameter        | 1.375 in                   |
| Shaft Extension       | 3.47 in                       | Assembly/Box Mounting | F1 ONLY                    |