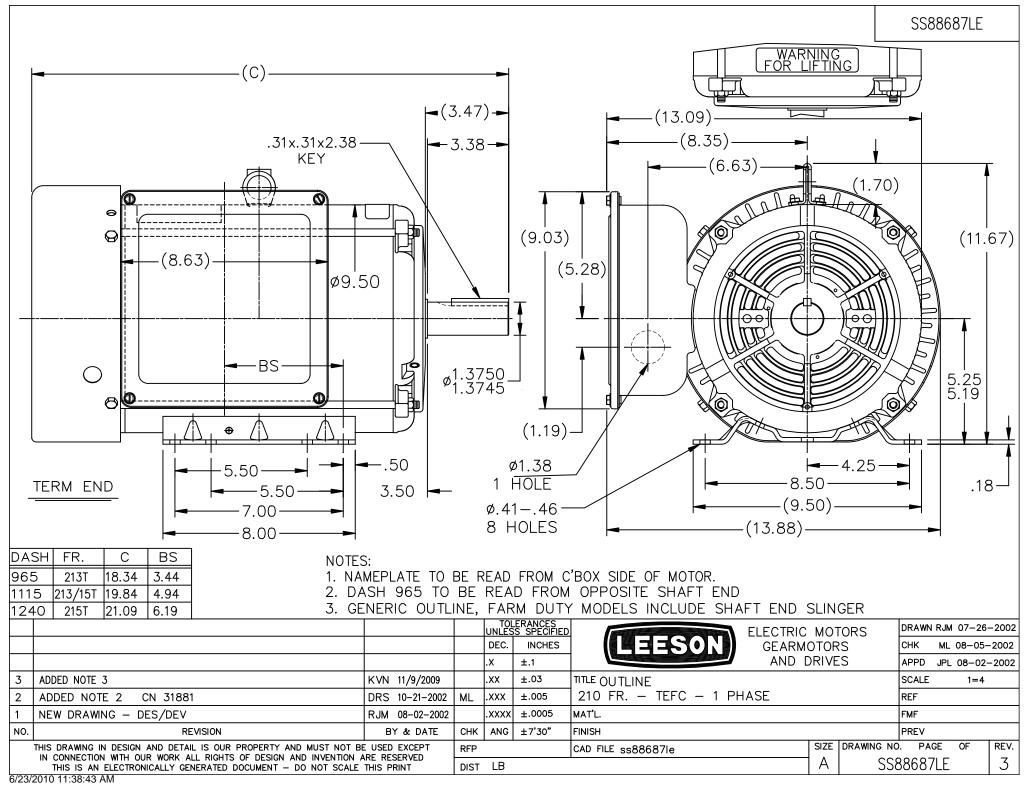

## Nameplate Specifications

| Output HP              | 10 Hp          | Output KW                  | 7.5 kW                      |
|------------------------|----------------|----------------------------|-----------------------------|
| Frequency              | 60 Hz          | Voltage                    | 208-230 V                   |
| Current                | 44.0-41.5 A    | Speed                      | 3500 rpm                    |
| Service Factor         | 1              | Phase                      | 1                           |
| Efficiency             | 83.8 %         | Power Factor               | 93.2                        |
| Duty                   | Continuous     | Insulation Class           | F                           |
| Design Code            | NO DESIGN CODE | KVA Code                   | G                           |
| Frame                  | 215TZ          | Enclosure                  | Totally Enclosed Fan Cooled |
| Thermal Protection     | No             | Ambient Temperature        | 40 °C                       |
| Drive End Bearing Size | 6307           | Opp Drive End Bearing Size | 6206                        |
| UL                     | Recognized     | CSA                        | Y                           |
| CE                     | Ν              | IP Code                    | 43                          |

## **Technical Specifications**

| Electrical Type       | Capacitor Start Capacitor Run | Starting Method       | Across The Line            |
|-----------------------|-------------------------------|-----------------------|----------------------------|
| Poles                 | 2                             | Rotation              | Selective Counterclockwise |
| Resistance Main       | 0 Ohms                        | Mounting              | Rigid Base                 |
| Motor Orientation     | Horizontal                    | Drive End Bearing     | Ball                       |
| Opp Drive End Bearing | Ball                          | Frame Material        | Rolled Steel               |
| Shaft Type            | т                             | Overall Length        | 19.84 in                   |
| Frame Length          | 11.15 in                      | Shaft Diameter        | 1.375 in                   |
| Shaft Extension       | 3.47 in                       | Assembly/Box Mounting | F1 ONLY                    |