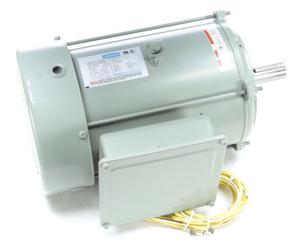

## **PRODUCT INFORMATION PACKET**

Model No: 141394.00 Catalog No: 141394.00 10 HP Crop Dryer Motor, 1 phase, 3600 RPM, 208-230 V, 215TZ Frame, TEFC Crop Dryer Motors

Regal and Leeson are trademarks of Regal Beloit Corporation or one of its affiliated companies. ©2019 Regal Beloit Corporation, All Rights Reserved. MC017097E Product Information Packet: Model No: 141394.00, Catalog No:141394.00 10 HP Crop Dryer Motor, 1 phase, 3600 RPM, 208-230 V, 215TZ Frame, TEFC

## Nameplate Specifications

| Output HP              | 10 Hp          | Output KW                  | 7.5 kW                      |
|------------------------|----------------|----------------------------|-----------------------------|
| Frequency              | 60 Hz          | Voltage                    | 208-230 V                   |
| Current                | 44.0-41.5 A    | Speed                      | 3500 rpm                    |
| Service Factor         | 1              | Phase                      | 1                           |
| Efficiency             | 83.8 %         | Power Factor               | 93.2                        |
| Duty                   | Continuous     | Insulation Class           | F                           |
| Design Code            | NO DESIGN CODE | KVA Code                   | G                           |
| Frame                  | 215TZ          | Enclosure                  | Totally Enclosed Fan Cooled |
| Thermal Protection     | No             | Ambient Temperature        | 40 °C                       |
| Drive End Bearing Size | 6307           | Opp Drive End Bearing Size | 6206                        |
| UL                     | Recognized     | CSA                        | Y                           |
| CE                     | Ν              | IP Code                    | 43                          |

## **Technical Specifications**

| Electrical Type       | Capacitor Start Capacitor Run | Starting Method       | Across The Line            |
|-----------------------|-------------------------------|-----------------------|----------------------------|
| Poles                 | 2                             | Rotation              | Selective Counterclockwise |
| Resistance Main       | 0 Ohms                        | Mounting              | Rigid Base                 |
| Motor Orientation     | Horizontal                    | Drive End Bearing     | Ball                       |
| Opp Drive End Bearing | Ball                          | Frame Material        | Rolled Steel               |
| Shaft Type            | т                             | Overall Length        | 19.84 in                   |
| Frame Length          | 11.15 in                      | Shaft Diameter        | 1.375 in                   |
| Shaft Extension       | 3.47 in                       | Assembly/Box Mounting | F1 ONLY                    |