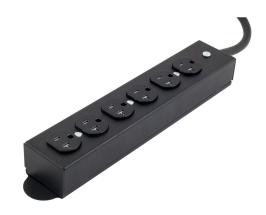

# Hospital Products Power Strips Heavy Duty Relocatable Power Taps

#### **Features**

- Heavy-duty 18 gauge galvanized steel housing with durable powder coat finish
- All models come with built in circuit breaker for over current protection
- Tamper-Resistant Receptacles

## **Ordering Information**

DescriptionColorCatalog No.UPCRelocatable Power Taps,<br/>15A 125V, 6 Outlet,<br/>15' CordBlack<br/>HBL6RPT15BK783585452531