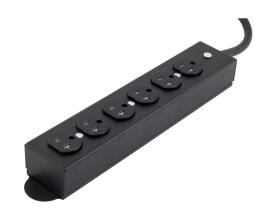

#### **Features**

- Heavy-duty 18 gauge galvanized steel housing with durable powder coat finish
- All models come with built in circuit breaker for over current protection
- Tamper-Resistant Receptacles

# **Ordering Information**

DescriptionColorCatalog No.UPCRelocatable Power Taps,<br/>15A 125V, 6 Outlet,<br/>6' CordBlackHBL6RPT6BK783585452517