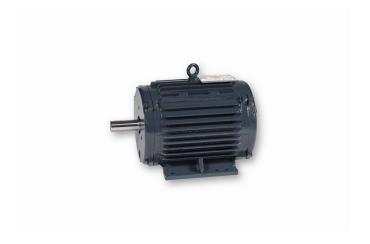

## PRODUCT INFORMATION PACKET

Model No: 184TPNSC10320 Catalog No: NM1462

5 HP Permanent Magnet (PMAC) Motor, 3 phase, 1800 RPM, 460 V, 184TC Frame, TENV

NEMA EC Permanent Magnet Motors

Regal and Marathon are trademarks of Regal Beloit Corporation or one of its affiliated companies.