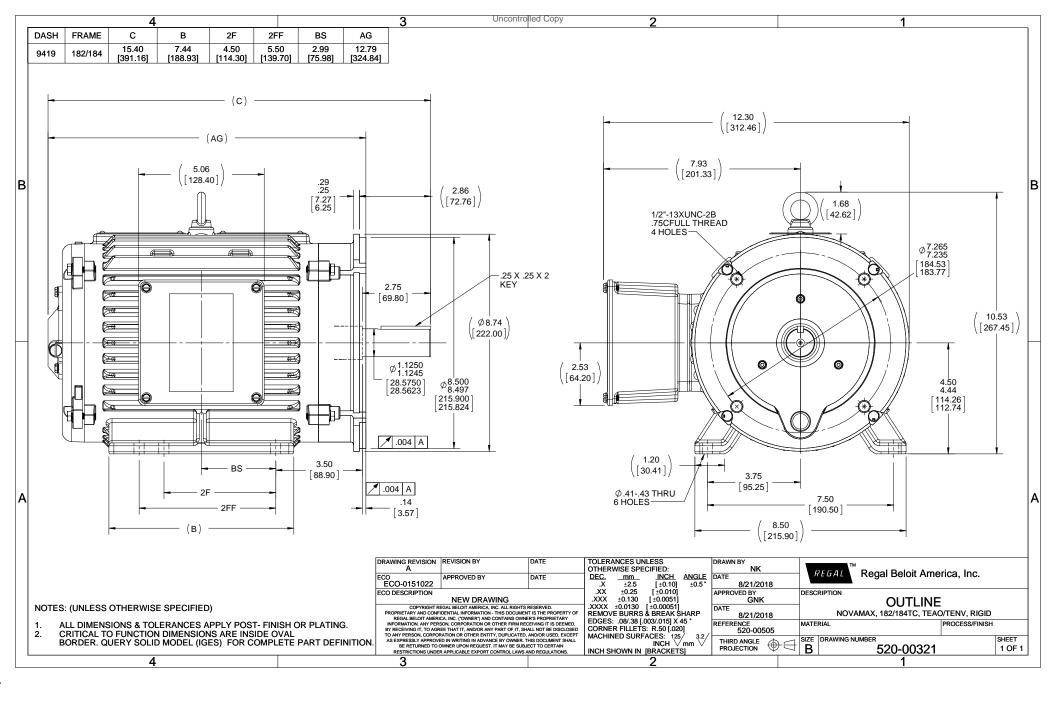

## Nameplate Specifications

| Output HP                  | 5 Hp                            | Output KW              | 3.7 kW         |
|----------------------------|---------------------------------|------------------------|----------------|
| Frequency                  | 90 Hz                           | Voltage                | 460 V          |
| Current                    | 5.7 A                           | Speed                  | 3600 rpm       |
| Service Factor             | 1.15                            | Phase                  | 3              |
| Efficiency                 | 94 %                            | Duty                   | Continuous     |
| Insulation Class           | F                               | Design Code            | No Design Code |
| KVA Code                   | N/A                             | Frame                  | 184TC          |
| Enclosure                  | Totally Enclosed Non Ventilated | Thermal Protection     | No             |
| Ambient Temperature        | 40 °C                           | Drive End Bearing Size | 6207           |
| Opp Drive End Bearing Size | 6207                            | UL                     | Recognized     |
| CSA                        | N                               | CE                     | N              |
| IP Code                    | 54                              |                        |                |

## **Technical Specifications**

| Electrical Type       | AC Permament Magnet | Starting Method   | Inverter Only |
|-----------------------|---------------------|-------------------|---------------|
| Poles                 | 6                   | Rotation          | Reversible    |
| Resistance Main       | 0 Ohms              | Mounting          | Rigid Base    |
| Motor Orientation     | Horizontal          | Drive End Bearing | Ball          |
| Opp Drive End Bearing | Ball                | Frame Material    | Cast Iron     |
| Shaft Type            | Т                   | Shaft Diameter    | 0.000 in      |
| Assembly/Box Mounting | F1 ONLY             |                   |               |