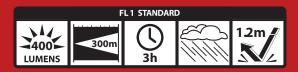

## Features:

- High Powered 400 Lumen LED
- Light Travels 300 Meters
- Aircraft Grade Anodized Aluminum Body
- Water-Resistant
- Shock-Proof
- Two CR123A Batteries Included

## **4 LIGHTING MODES:**

- 100% LIGHT (400 LUMENS)
  (Run time 180 Minutes) (Viewing Distance 300 meters)
- 30% LIGHT (120 LUMENS)
  (Run time 280 Minutes) (Viewing Distance 90 meters)
- 5% LIGHT (20 LUMENS)
  (Run time 320 Minutes) (Viewing Distance 15 meters)