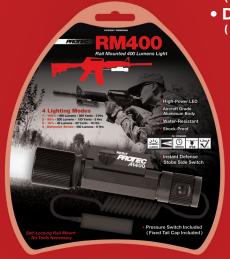

## RM400

400 Lumen Rail-Mounted Light

## Features:

- High Powered 400 Lumen LED
- Light Travels 300 Meters
- Aircraft Grade Anodized Aluminum Body
- Water-Resistant
- Shock-Proof
- Two CR123A Batteries Included

## **4 LIGHTING MODES:**

- 100% LIGHT (400 LUMENS)
  (Run time 180 Minutes) (Viewing Distance 300 meters)
- 30% LIGHT (120 LUMENS)
  (Run time 280 Minutes) (Viewing Distance 90 meters)
- 5% LIGHT (20 LUMENS)
  (Run time 320 Minutes) (Viewing Distance 15 meters)

 Momentary Defensive Strobe Side Switch

 Pressure switch attachment allows you to activate this light with total control while using side switch to change lighting modes.