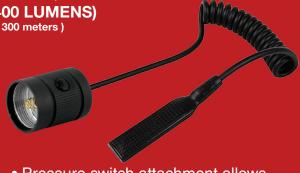

 Momentary Defensive Strobe Side Switch

 Pressure switch attachment allows you to activate this light with total control while using side switch to change lighting modes.