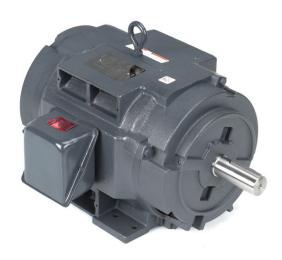

## PRODUCT INFORMATION PACKET

Model No: SD6S12.5T61YET1
Catalog No: LM31393
12.5HP..1200RPM.284T.ODP.230/460V.3PH.60HZ.ELEVATOR.NOT.40C.1.0SF.RIGID..
Elevator Duty

Regal and Leeson are trademarks of Regal Beloit Corporation or one of its affiliated companies.

## **Nameplate Specifications**

| Output HP                  | 12.5 Hp | Output KW              | 9.3 kW     |
|----------------------------|---------|------------------------|------------|
| Frequency                  | 60 Hz   | Voltage                | 230/460 V  |
| Current                    | 42/21 A | Speed                  | 1180 rpm   |
| Service Factor             | 1       | Phase                  | 3          |
| Efficiency                 | 86.5 %  | Duty                   | SPECIAL    |
| Insulation Class           | F       | Design Code            | INV        |
| KVA Code                   | N       | Frame                  | 284T       |
| Enclosure                  | DP      | Overload Protector     | NOT        |
| Ambient Temperature        | 40 °C   | Drive End Bearing Size | 310        |
| Opp Drive End Bearing Size | 209     | UL                     | Recognized |
| CSA                        | Υ       | CE                     | Υ          |
| IP Code                    | 22      |                        |            |