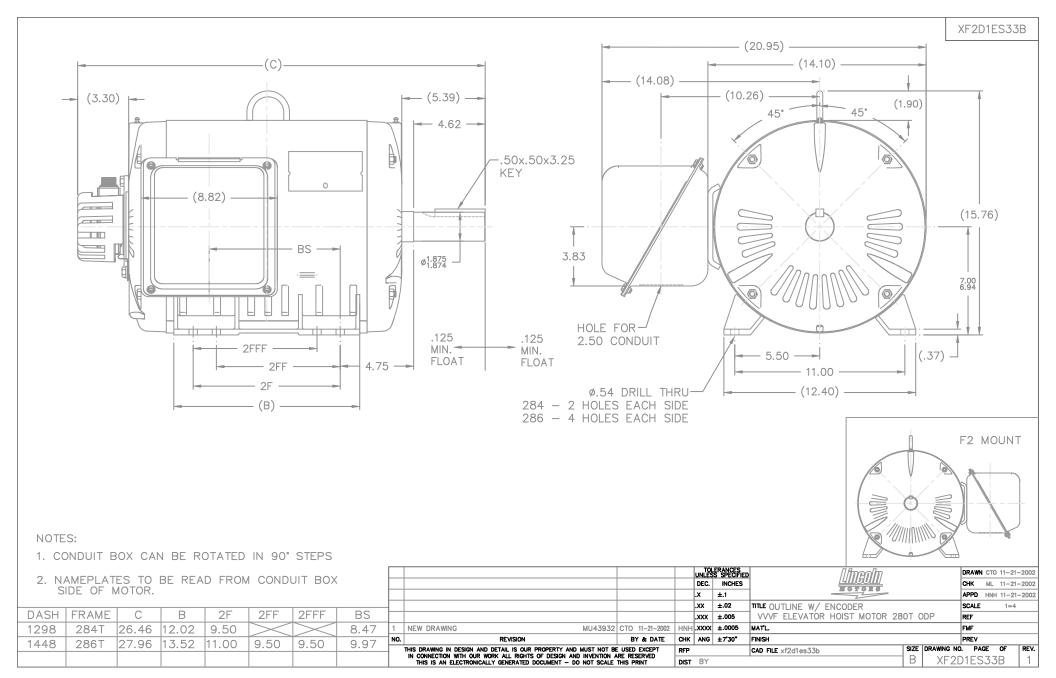

## **Technical Specifications**

| Electrical Type       | SQ CAGE INV DUTY | Starting Method       | Y START D RUN OR INV |
|-----------------------|------------------|-----------------------|----------------------|
| Poles                 | 6                | Rotation              | REV                  |
| Mounting              | RIGID            | Motor Orientation     | HORIZONTAL           |
| Drive End Bearing     | BALL             | Opp Drive End Bearing | BALL                 |
| Frame Material        | ROLLED STEEL     | Shaft Type            | Т                    |
| Overall Length        | 26.46 in         | Frame Length          | 12.98 in             |
| Shaft Diameter        | 1.88 in          | Shaft Extension       | 4.62 in              |
| Assembly/Box Mounting | F1/F2 CAPABLE    |                       |                      |
| Outline Drawing       | XF2D1ES33B-1298  | Connection Diagram    | A-EE7308BZ-LN        |