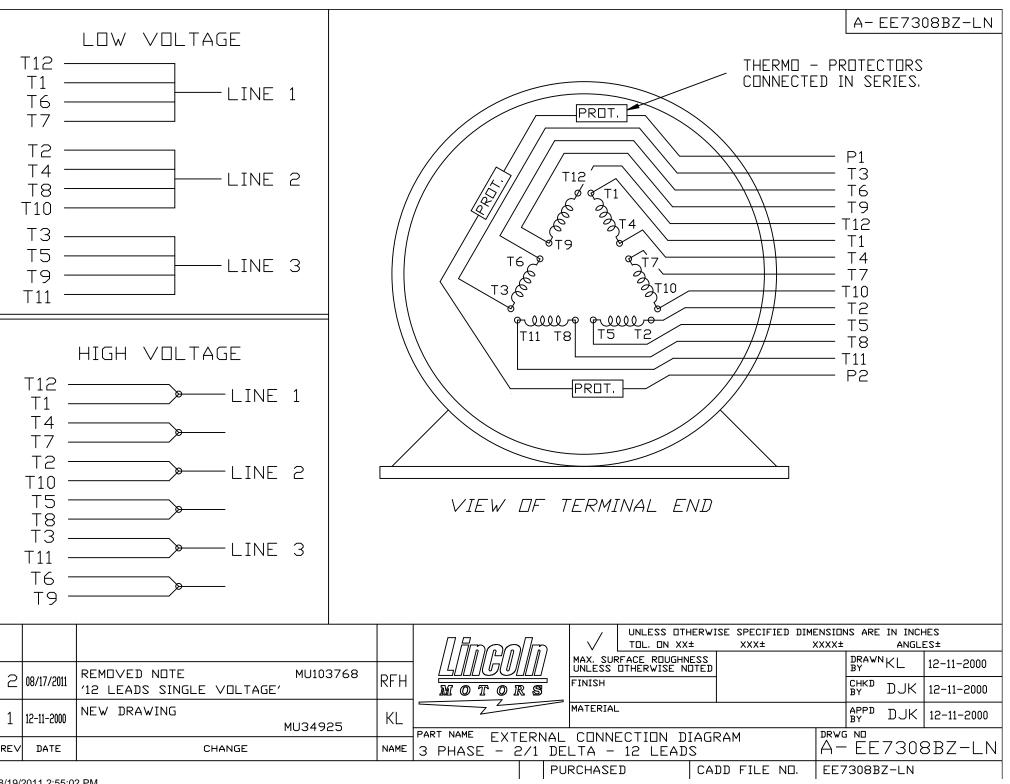

## **Technical Specifications**

| Electrical Type       | SQ CAGE INV DUTY | Starting Method       | Y START D RUN OR INV |
|-----------------------|------------------|-----------------------|----------------------|
| Poles                 | 6                | Rotation              | REV                  |
| Mounting              | RIGID            | Motor Orientation     | HORIZONTAL           |
| Drive End Bearing     | BALL             | Opp Drive End Bearing | BALL                 |
| Frame Material        | ROLLED STEEL     | Shaft Type            | Т                    |
| Overall Length        | 26.46 in         | Frame Length          | 12.98 in             |
| Shaft Diameter        | 1.88 in          | Shaft Extension       | 4.62 in              |
| Assembly/Box Mounting | F1/F2 CAPABLE    |                       |                      |
| Outline Drawing       | XF2D1ES33B-1298  | Connection Diagram    | A-EE7308BZ-LN        |