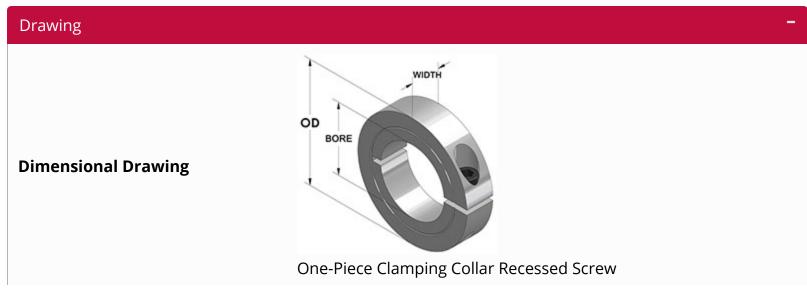

## Drawing | Specifications |

| Specifications         | -                                                                           |
|------------------------|-----------------------------------------------------------------------------|
| Bore                   | 7/16 in                                                                     |
| OD                     | 1 1/16 in                                                                   |
| Width                  | 5/16 in                                                                     |
| Style                  | One-Piece Clamp                                                             |
| Material               | Stainless Steel, ASTM A582                                                  |
| Finish                 | Plain                                                                       |
| Clamp Screw            | Hex Socket Cap Screw, 3A Thread, Stainless Steel, ASTM F837: 6-<br>32 x 3/8 |
| Recessed Screw         | Yes                                                                         |
| Approximate Weight     | 0.92 oz                                                                     |
| UPC Code               | 044861171431                                                                |
| Downloads              | <u>Catalog Page</u>                                                         |
| Competitor Part Number | -                                                                           |
|                        | 101781107                                                                   |