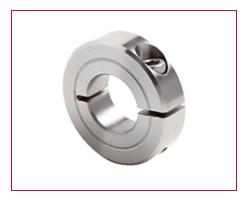

## ITEM # H1C-043-S, ONE-PIECE CLAMPING COLLAR RECESSED SCREW H1C-SERIES

Stainless Steel One-Piece Clamping Collar - Recessed Screw Head. Recessed Screw Head provides an outside surface free of major projections for safety. Design fully engages the shaft without marring. Greater axial holding power than set screw collars. Effective on hard & soft shafts.