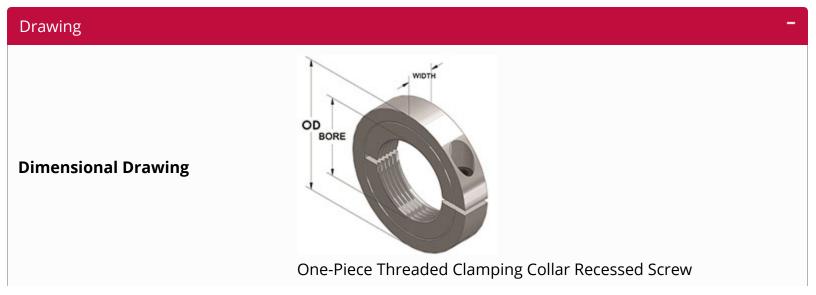

## **Drawing | Specifications |**

| Specifications     | -                                                                       |
|--------------------|-------------------------------------------------------------------------|
| Bore Thread        | 3/8-16                                                                  |
| OD                 | 1 1/16 in                                                               |
| Width              | 5/16 in                                                                 |
| Style              | One-Piece Clamp                                                         |
| Material           | Stainless Steel, ASTM A582                                              |
| Finish             | Plain                                                                   |
| Clamp Screw        | Hex Socket Cap Screw, 3A Thread, Stainless Steel, ASTM F837: 6-32 x 3/8 |
| Recessed Screw     | Yes                                                                     |
| Approximate Weight | 1.00 oz                                                                 |
| UPC Code           | 044861601426                                                            |
| Downloads          | <u>Catalog Page</u>                                                     |