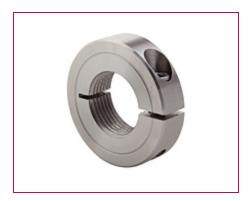

## ITEM # TC-037-16-S, ONE-PIECE THREADED CLAMPING COLLAR RECESSED SCREW TC-SERIES

Stainless Steel One-Piece Threaded Clamping Collars - Recessed Screw Head. Recessed screw head provides an outside surface free of major projections for safety. Design fully engages the thread for secure locking.

## **Drawing | Specifications |**

| Specifications     | -                                                                       |
|--------------------|-------------------------------------------------------------------------|
| Bore Thread        | 3/8-16                                                                  |
| OD                 | 1 1/16 in                                                               |
| Width              | 5/16 in                                                                 |
| Style              | One-Piece Clamp                                                         |
| Material           | Stainless Steel, ASTM A582                                              |
| Finish             | Plain                                                                   |
| Clamp Screw        | Hex Socket Cap Screw, 3A Thread, Stainless Steel, ASTM F837: 6-32 x 3/8 |
| Recessed Screw     | Yes                                                                     |
| Approximate Weight | 1.00 oz                                                                 |
| UPC Code           | 044861601426                                                            |
| Downloads          | <u>Catalog Page</u>                                                     |