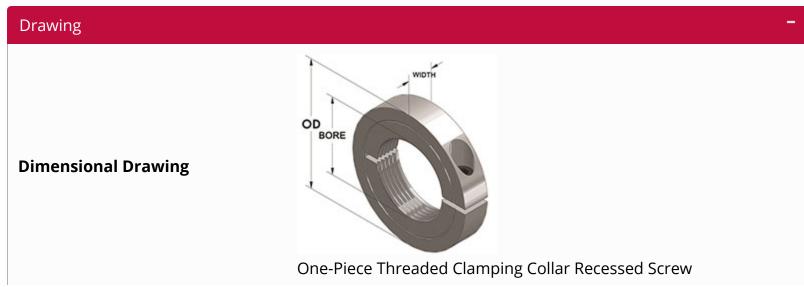

Drawing | Specifications |

| Specifications         | — · ·                                                           |
|------------------------|-----------------------------------------------------------------|
| Bore Thread            | 1 1/4-12                                                        |
| OD                     | 2 1/4 in                                                        |
| Width                  | 1/2 in                                                          |
| Style                  | One-Piece Clamp                                                 |
| Material               | Steel, ASTM A108                                                |
| Finish                 | Black Oxide                                                     |
| Clamp Screw            | Hex Socket Cap Screw, 3A Thread, Steel, ASTM A574: 1/4-28 x 3/4 |
| Recessed Screw         | Yes                                                             |
| Approximate Weight     | 6.00 oz                                                         |
| UPC Code               | 044861501283                                                    |
| Downloads              | Catalog Page                                                    |
| Competitor Part Number | -                                                               |
|                        | 101785080<br>1570719                                            |