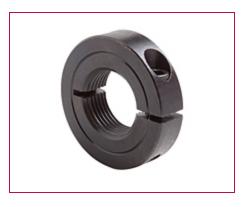

## ITEM # TC-125-12, ONE-PIECE THREADED CLAMPING COLLAR RECESSED SCREW TC-SERIES

Black Oxide Plated Steel One-Piece Threaded Clamping Collars - Recessed Screw Head. Recessed screw head provides an outside surface free of major projections for safety. Design fully engages the thread for secure locking.

Drawing | Specifications |

| Specifications         | — · ·                                                           |
|------------------------|-----------------------------------------------------------------|
| Bore Thread            | 1 1/4-12                                                        |
| OD                     | 2 1/4 in                                                        |
| Width                  | 1/2 in                                                          |
| Style                  | One-Piece Clamp                                                 |
| Material               | Steel, ASTM A108                                                |
| Finish                 | Black Oxide                                                     |
| Clamp Screw            | Hex Socket Cap Screw, 3A Thread, Steel, ASTM A574: 1/4-28 x 3/4 |
| Recessed Screw         | Yes                                                             |
| Approximate Weight     | 6.00 oz                                                         |
| UPC Code               | 044861501283                                                    |
| Downloads              | Catalog Page                                                    |
| Competitor Part Number | -                                                               |
|                        | 101785080<br>1570719                                            |