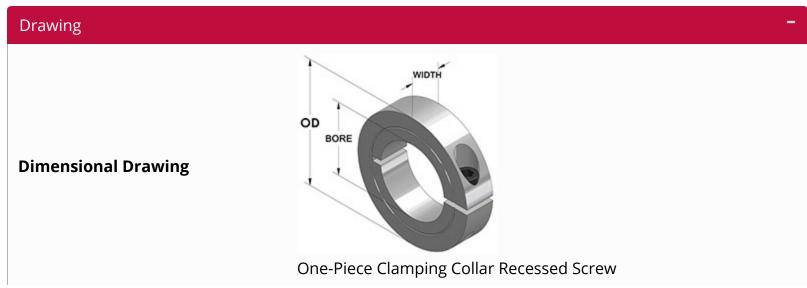

## Drawing | Specifications |

| Specifications         | -                                                                            |
|------------------------|------------------------------------------------------------------------------|
| Bore                   | 5/8 in                                                                       |
| OD                     | 1 1/2 in                                                                     |
| Width                  | 13/32 in                                                                     |
| Style                  | One-Piece Clamp                                                              |
| Material               | Stainless Steel, ASTM A582                                                   |
| Finish                 | Plain                                                                        |
| Clamp Screw            | Hex Socket Cap Screw, 3A Thread, Stainless Steel, ASTM F837: 10-<br>32 x 1/2 |
| Recessed Screw         | Yes                                                                          |
| Approximate Weight     | 2.40 oz                                                                      |
| UPC Code               | 044861177624                                                                 |
| Downloads              | Catalog Page                                                                 |
| Competitor Part Number | -                                                                            |
|                        | 101784026                                                                    |