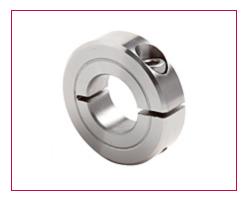

## ITEM # H1C-062-S, ONE-PIECE CLAMPING COLLAR RECESSED SCREW H1C-SERIES

Stainless Steel One-Piece Clamping Collar - Recessed Screw Head. Recessed Screw Head provides an outside surface free of major projections for safety. Design fully engages the shaft without marring. Greater axial holding power than set screw collars. Effective on hard & soft shafts.

## Drawing | Specifications |

| Specifications         | -                                                                            |
|------------------------|------------------------------------------------------------------------------|
| Bore                   | 5/8 in                                                                       |
| OD                     | 1 1/2 in                                                                     |
| Width                  | 13/32 in                                                                     |
| Style                  | One-Piece Clamp                                                              |
| Material               | Stainless Steel, ASTM A582                                                   |
| Finish                 | Plain                                                                        |
| Clamp Screw            | Hex Socket Cap Screw, 3A Thread, Stainless Steel, ASTM F837: 10-<br>32 x 1/2 |
| Recessed Screw         | Yes                                                                          |
| Approximate Weight     | 2.40 oz                                                                      |
| UPC Code               | 044861177624                                                                 |
| Downloads              | Catalog Page                                                                 |
| Competitor Part Number | -                                                                            |
|                        | 101784026                                                                    |