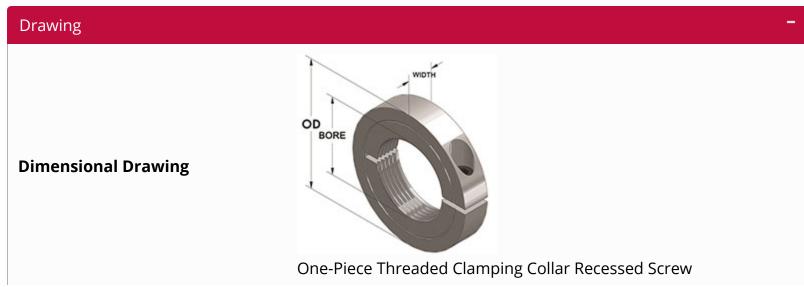

Drawing | Specifications |

| Specifications         | -                                                                            |
|------------------------|------------------------------------------------------------------------------|
| Bore Thread            | 3/4-16                                                                       |
| OD                     | 1 3/4 in                                                                     |
| Width                  | 1/2 in                                                                       |
| Style                  | One-Piece Clamp                                                              |
| Material               | Stainless Steel, ASTM A582                                                   |
| Finish                 | Plain                                                                        |
| Clamp Screw            | Hex Socket Cap Screw, 3A Thread, Stainless Steel, ASTM F837:<br>1/4-28 x 5/8 |
| Recessed Screw         | Yes                                                                          |
| Approximate Weight     | 4.10 oz                                                                      |
| UPC Code               | 044861601532                                                                 |
| Downloads              | Catalog Page                                                                 |
| Competitor Part Number | -                                                                            |