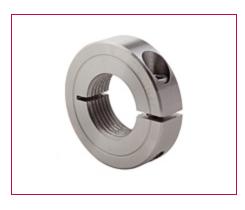

## ITEM # TC-075-16-S, ONE-PIECE THREADED CLAMPING COLLAR RECESSED SCREW TC-SERIES

Stainless Steel One-Piece Threaded Clamping Collars - Recessed Screw Head. Recessed screw head provides an outside surface free of major projections for safety. Design fully engages the thread for secure locking.

Drawing | Specifications |

| Specifications         | -                                                                            |
|------------------------|------------------------------------------------------------------------------|
| Bore Thread            | 3/4-16                                                                       |
| OD                     | 1 3/4 in                                                                     |
| Width                  | 1/2 in                                                                       |
| Style                  | One-Piece Clamp                                                              |
| Material               | Stainless Steel, ASTM A582                                                   |
| Finish                 | Plain                                                                        |
| Clamp Screw            | Hex Socket Cap Screw, 3A Thread, Stainless Steel, ASTM F837:<br>1/4-28 x 5/8 |
| Recessed Screw         | Yes                                                                          |
| Approximate Weight     | 4.10 oz                                                                      |
| UPC Code               | 044861601532                                                                 |
| Downloads              | Catalog Page                                                                 |
| Competitor Part Number | -                                                                            |