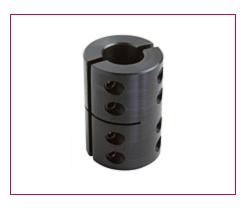

## ITEM # 2CC-137-100, TWO-PIECE CLAMPING COUPLINGS RECESSED SCREW 2CC-SERIES

Black Oxide Plated Steel Two-Piece Clamping Coupling - Recessed Screw Heads. Recessed Screw Head provides an outside surface free of major projections for safety. Easily installed where major disassembly would otherwise be required. Does not mar the shaft.

## Two-Piece Clamping Coupling with Recessed Screw

| Specifications         | -                                                                                          |
|------------------------|--------------------------------------------------------------------------------------------|
| Bore                   | 1 3/8 in                                                                                   |
| 2nd Bore               | 1 in                                                                                       |
| OD                     | 2 3/8 in                                                                                   |
| Length                 | 3 5/8 in                                                                                   |
| Style                  | Two-Piece Clamp                                                                            |
| Material               | Steel, ASTM A108                                                                           |
| Finish                 | Black Oxide                                                                                |
| Clamp Screw            | Hex Socket Cap Screw, 3A Thread, Steel, ASTM A574: 1/4-28 x 3/4                            |
| Recessed Screw         | Yes                                                                                        |
| Approximate Weight     | 45.20 oz                                                                                   |
| UPC Code               | 044861263006                                                                               |
| Downloads              | Catalog Page                                                                               |
| Competitor Part Number | -                                                                                          |
| Alternate Part Number  | 0403160<br>101782753<br>1571010<br>175D49489<br>243491<br>243629<br>2CC137100<br>5L106100F |