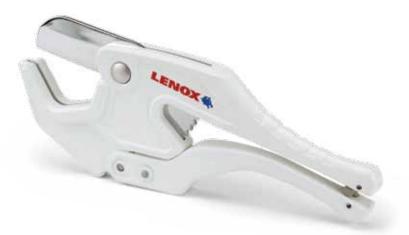

# **R1 PVC TUBING CUTTER**

## PERFECT CUTS. STRAIGHT AND EASY.

Specifically designed jaw holds pipe in place while cutting with stainless steel blade

## COMFORTABLE GRIPS

Rubberized handles allow for confident cutting even in wet or dirty environments

#### EASY OPEN & CLOSE

Conveniently positioned release button allows for true one-handed operation of ratcheting cutter, while locking tab secures blade in place

### CUTS UP TO 1-1/4" NOMINAL (1-5/8" MAX. OD)

| PROD NO  | DESCRIPTION                             |
|----------|-----------------------------------------|
| 12123R1  | PVC Cutter                              |
| 12127RB1 | Plastic Tubing Cutter Replacement Blade |