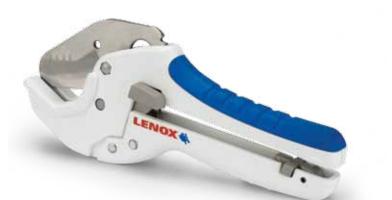

# **R1 PVC TUBING CUTTER**

## PERFECT CUTS. STRAIGHT AND EASY.

Specifically designed jaw holds pipe in place while cutting with stainless steel blade

## COMFORTABLE GRIPS

Rubberized handles allow for confident cutting even in wet or dirty environments

#### EASY OPEN & CLOSE

Conveniently positioned release button allows for true one-handed operation of ratcheting cutter, while locking tab secures blade in place

### CUTS UP TO 1-1/4" NOMINAL (1-5/8" MAX. OD)

| PROD NO  | DESCRIPTION                             |
|----------|-----------------------------------------|
| 12123R1  | PVC Cutter                              |
| 12127RB1 | Plastic Tubing Cutter Replacement Blade |