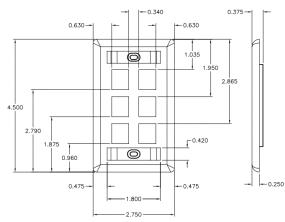

# **Specifications**

Plate Material

High-impact thermoplastic (UL 94V-0)

KEYSTONE OPENING