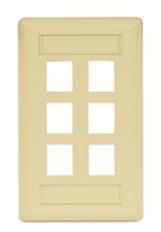

# **Wallplate With Label Fields**

#### **Features**

- Fits all Hubbell keystone connections (AV, data and fiber)
- · Supplied with paper labels, clear and color match screw covers
- · Secure; Requires removal to access connectivity

## **Ordering Information**

| Description                      | Color | <b>UPC Number</b> | Catalog Number |
|----------------------------------|-------|-------------------|----------------|
| IFP Wallplate with Label Fields, | lvory | 662620826592      | IFP16EI        |
| Single Gang, 6-Port              |       |                   |                |