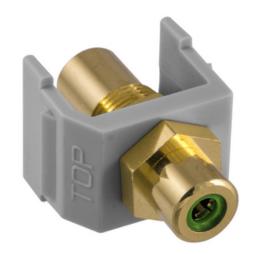

# INFINe Connector, Audio/Video Connector, RCA Gold Pass-thru, F/F Coupler, Gray/Green

By Bryant Catalog # SFRCGNFFGY

INFINe Connector, Audio/Video Connector, RCA Gold Passthru, F/F Coupler, Gray/Green

# **Application**

Snap-Fit RCA Jack

#### General

Contact Beryllium Copper

EU RoHS Indicator Yes

Environmental Conditions Indoor Dry Unless Protected

By Additional Means

Item Type iSTATION RCA and Data

Keystone Connectors Snap-On- Snap-Fit

Style Green Insulator

Material - Mounting Hardware

Temperature Rating Per TIA

Type RCA, Pass-Thru, F to F

Coupler

UPC 662620850627