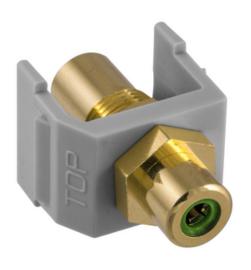

# **INFINe Connector, Audio/Video** Connector, RCA Gold Pass-thru, F/F Coupler, Gray/Green

By Hubbell Premise Wiring Catalog # SFRCGNFFGY

INFINe Connector, Audio/Video Connector, RCA Gold Passthru, F/F Coupler, Gray/Green

- · High quality Gold plating
- Seamless Hubbell system integration
- Deliver composite, component or digital signals

## **Application**

Snap-Fit RCA Jack