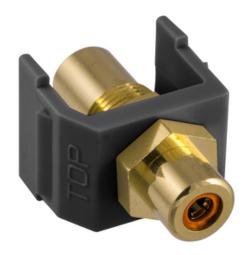

## **RCA Connector, Female to Female, Orange Insulator, Black Housing**

By Bryant Catalog # SFRCORFFBK

RCA Connector, Female to Female, Orange Insulator, Black Housing

### Application

Snap-Fit RCA Jack

#### General

Contact EU RoHS Indicator **Environmental Conditions** 

Item Type

Material - Mounting Hardware Style Temperature Rating Type

UPC

Beryllium Copper Yes Indoor Dry Unless Protected By Additional Means **iSTATION RCA and Data** Keystone Connectors Snap-On- Snap-Fit Orange Insulator Per TIA RCA, Pass-Thru, F to F Coupler 662620286327