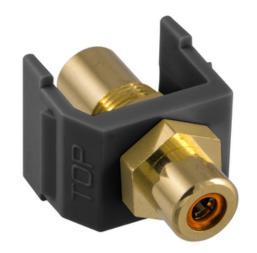

# RCA Connector, Female to Female, **Orange Insulator, Black Housing**

By Hubbell Premise Wiring Catalog # SFRCORFFBK

RCA Connector, Female to Female, Orange Insulator, Black Housing

# **Application**

Snap-Fit RCA Jack