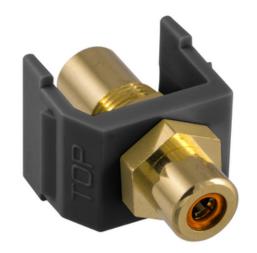

# RCA Connector, Female to Female, **Orange Insulator, Black Housing**

By Hubbell Wiring Device-Kellems Catalog # SFRCORFFBK

RCA Connector, Female to Female, Orange Insulator, Black Housing

## **Application**

Snap-Fit RCA Jack

Material - Mounting Hardware

Style Orange Insulator

Temperature Rating Per TIA

Type RCA, Pass-Thru, F to F

Coupler

UPC 662620286327

**Dimensions** 

Display Size Standard Sized Product