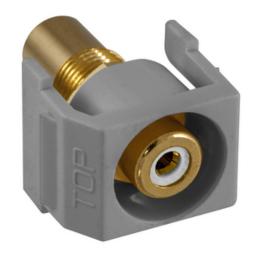

# Recessed RCA Connector, White Insulator, Gray Housing

By Hubbell Premise Wiring Catalog # SFRCWRGY

Recessed RCA Connector, White Insulator, Gray Housing

# **Application**

Snap-Fit RCA Jack, Recessed