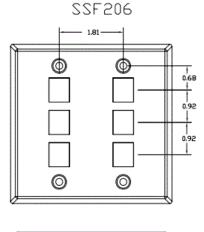

#### **Ordering Information**

| <b>Description</b> iStation Stainless Steel Plate, Rear Loading, Double Gang, | <b>Color</b><br>Silver | Catalog No.<br>SSF206 | <b>UPC</b> 662620818085 |
|-------------------------------------------------------------------------------|------------------------|-----------------------|-------------------------|
| 6-Port                                                                        |                        |                       |                         |