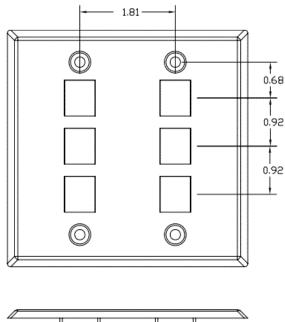

#### **Ordering Information**

| Description                     | Color  | <b>UPC Number</b> | Catalog No. |
|---------------------------------|--------|-------------------|-------------|
| iStation Stainless Steel Plate, | Silver | 662620818085      | SSF206      |
| Rear Loading, Double Gang,      |        |                   |             |
| 6-Port                          |        |                   |             |

# **Specifications**

| Keystone       | Fits all Hubbell keystone connections (AV, data and fiber) |
|----------------|------------------------------------------------------------|
| Plate Material | Type 430 stainless steel                                   |